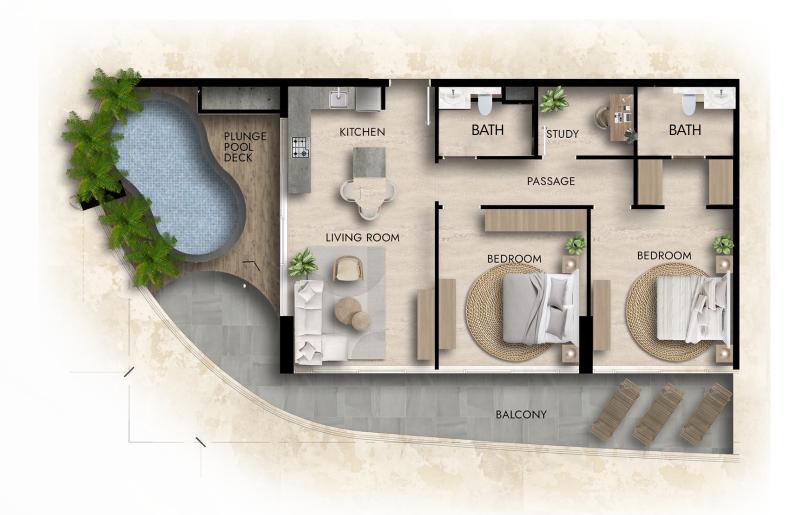

signed to inspire and delight.



















### Advanced Smart Home Control Panel

Parkside Boulevard features a cutting-edge smart home system fully integrated with a touch-screen control panel and complete automation. With a mobile app, you can effortlessly control your entire home from your phone.





## Unmatched Quality & Excellence in Every Detail

Parkside Boulevard features top-tier details and meticulously curated specs to enhance your lifestyle.

We've handpicked premium brands and materials to create a building that meets the highest standards of luxury living.



















Podium Level - Full Floor Layout

Level 2 to 9 - Full Floor Layout





Total Area 441 sq.ft 41 sq.m

## 1 Bedroom - Type 1



Total Area 1159 sq.ft 108 sq.m





Total Area 838 sq.ft 77.8 sq.m



### 2 Bedroom - Type 1

Total Area 1544 sq.ft 143.5 sq.m



### Big Dreams Begin Here

Begin an odyssey of boundless opportunities in Dubai, where aspirations soar amidst the dynamic skyline of the future. In this realm, opulent living converges with unmatched potential, laying the groundwork for your loftiest ambitions.

Positioned as a future investment hub, Parkside Boulevard is where luxury intertwines with limitless prospects.



Since its foundation in 2014, Tabeer Real Estate Developments has established itself as a frontrunner in designing high-quality and luxurious, yet affordable residential spaces. With our emphasis on innovation and top-notch amenities, we have revolutionised the living experiences for both local and expatriate residents.

2014

TABEER Realestate & Brokers

#