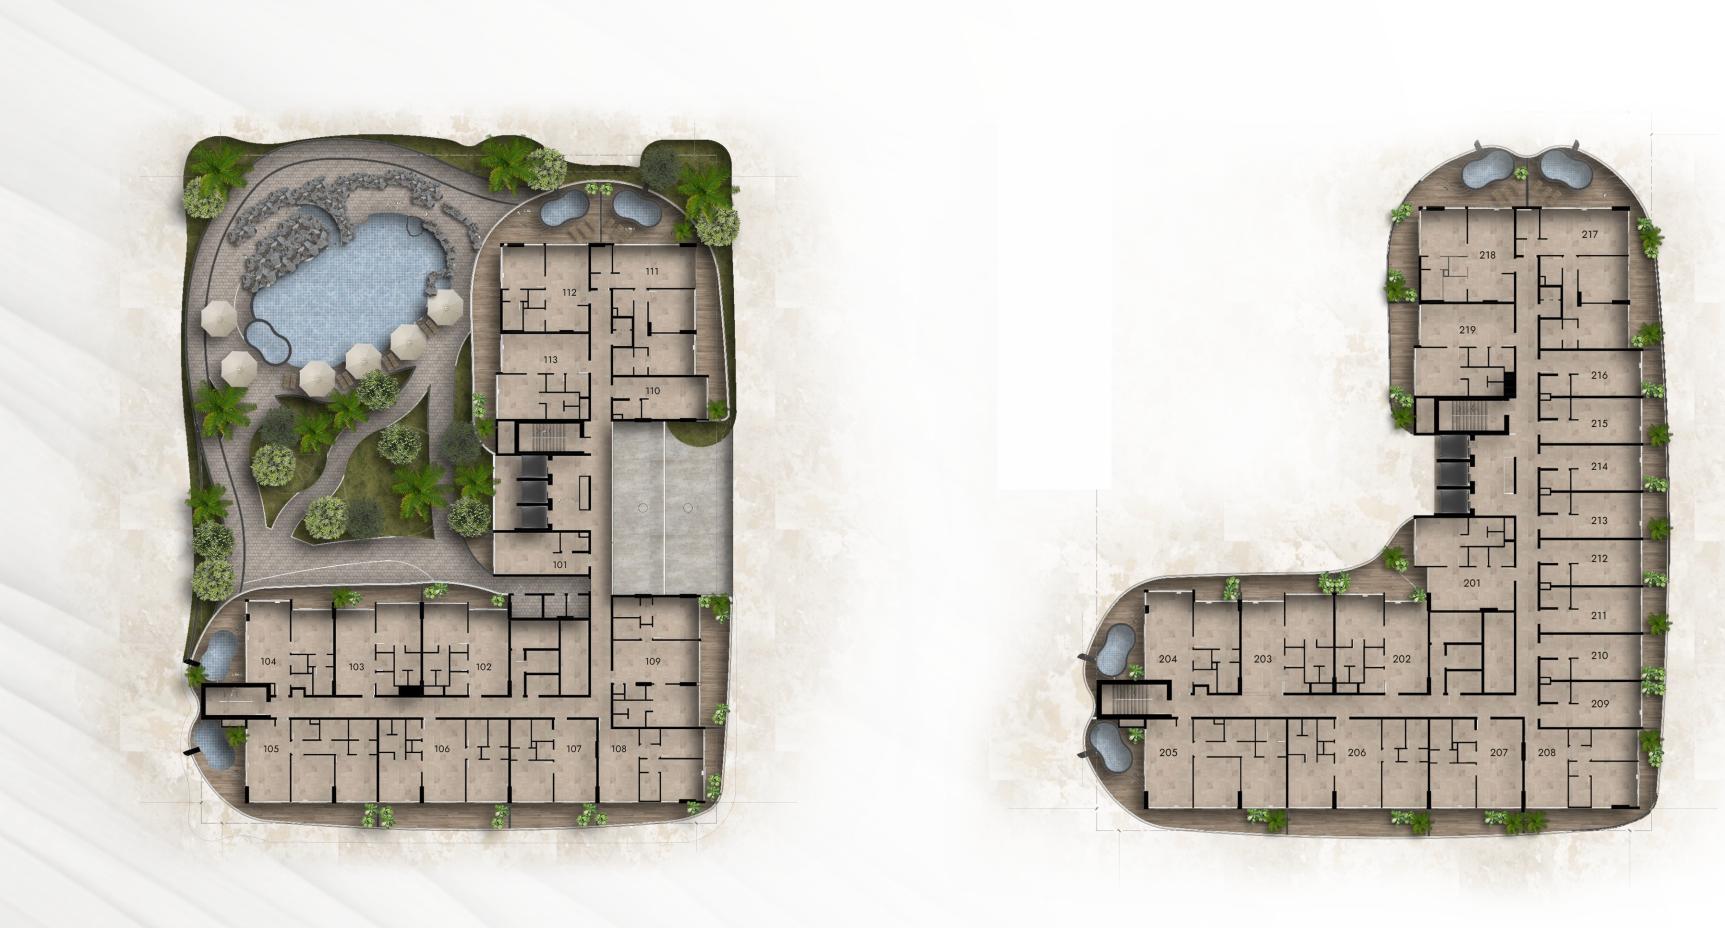

Podium Level - Full Floor Layout

Level 2 to 9 - Full Floor Layout

Total Area 441 sq.ft 41 sq.m