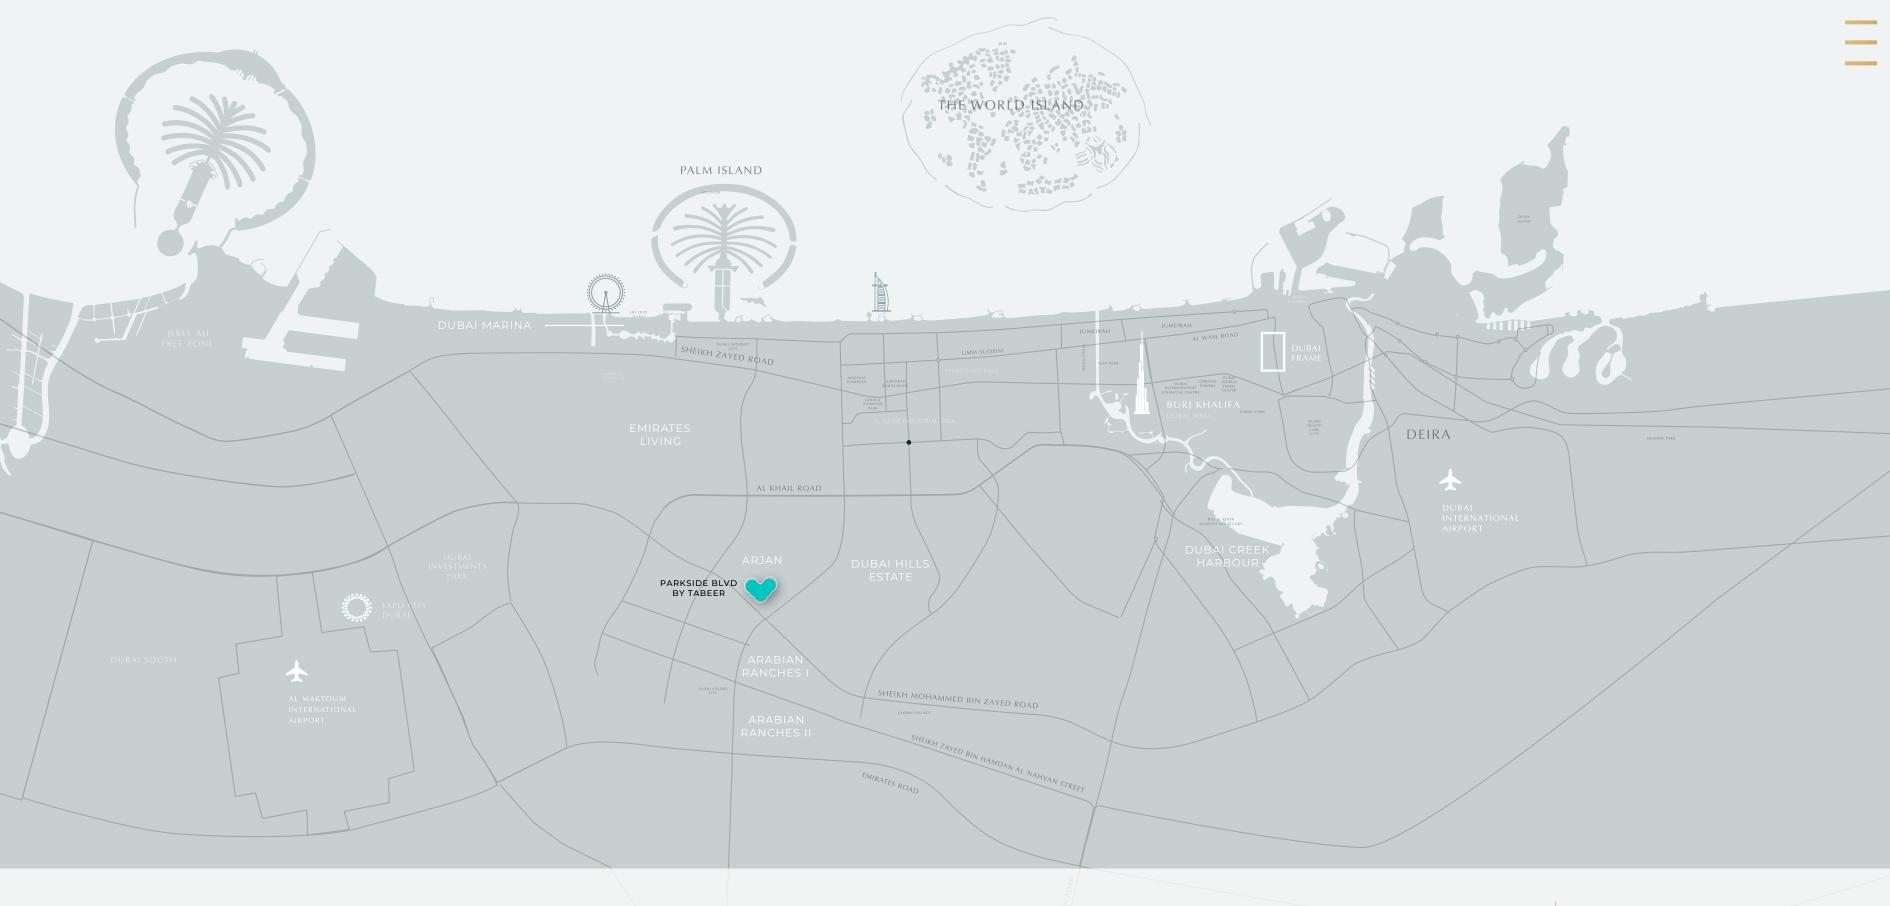

Project Location & Access

20 Min To Downtown Dubai and Dubai Mall

Project Location In Arjan

To Miracle Garden

To MBZ Road

To Butterfly Garden