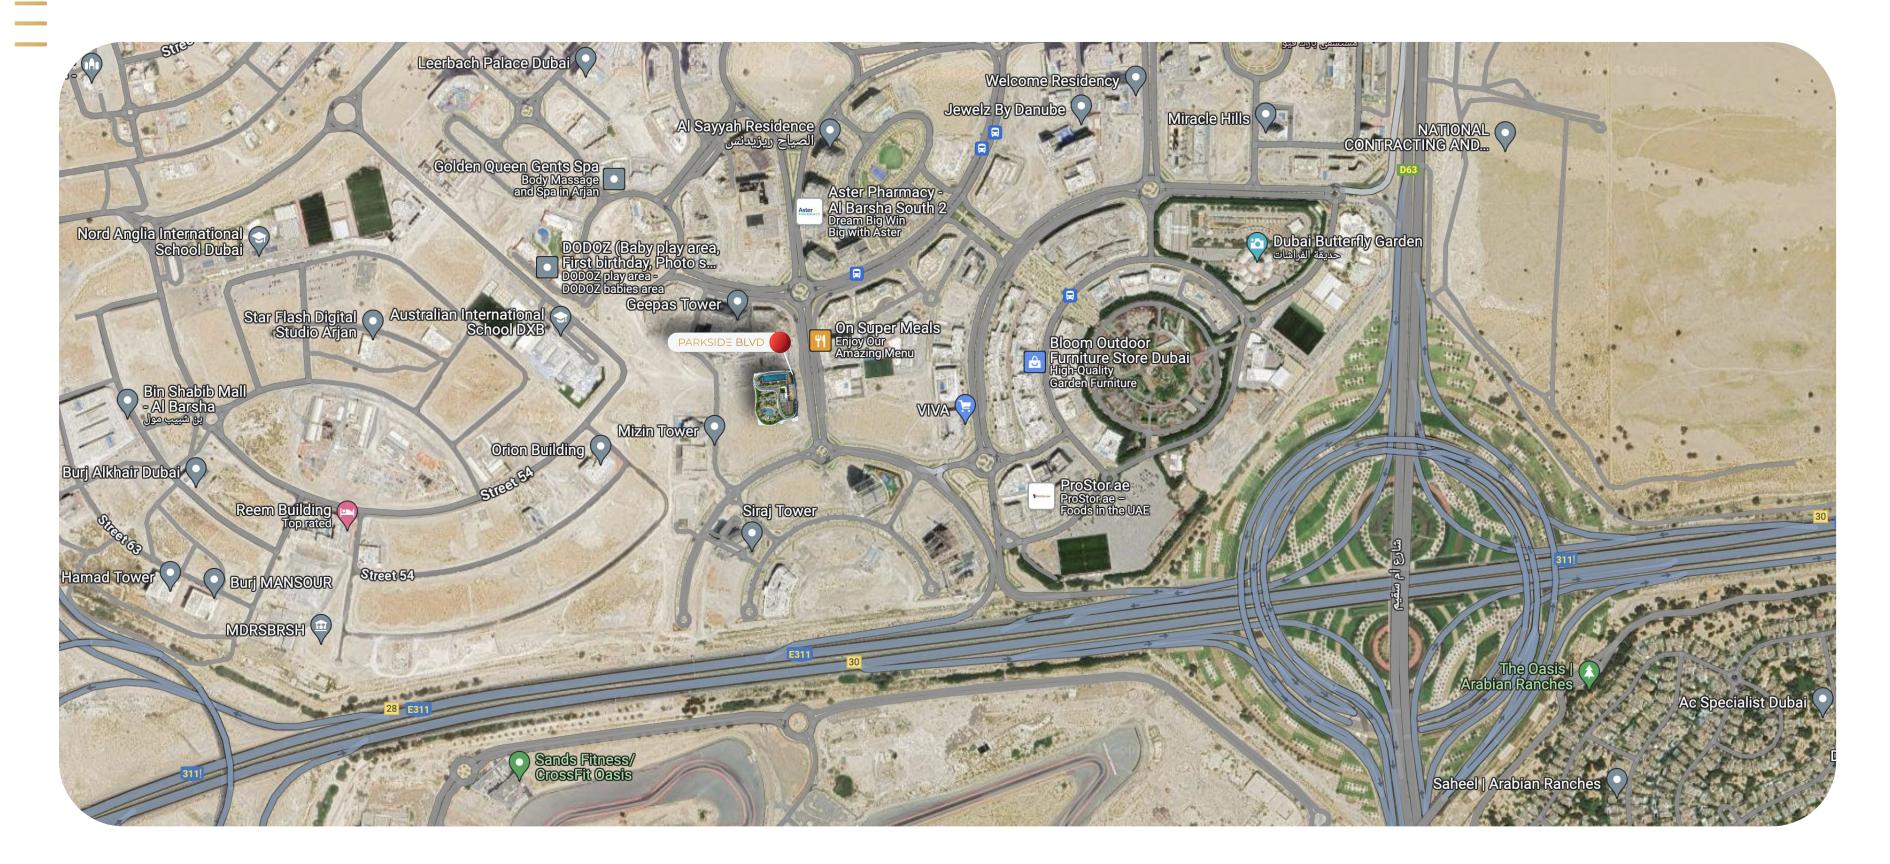

Project Location & Access

20 Min To Downtown Dubai and Dubai Mall

Project Location In Arjan

To Miracle Garden

To MBZ Road

To Butterfly Garden