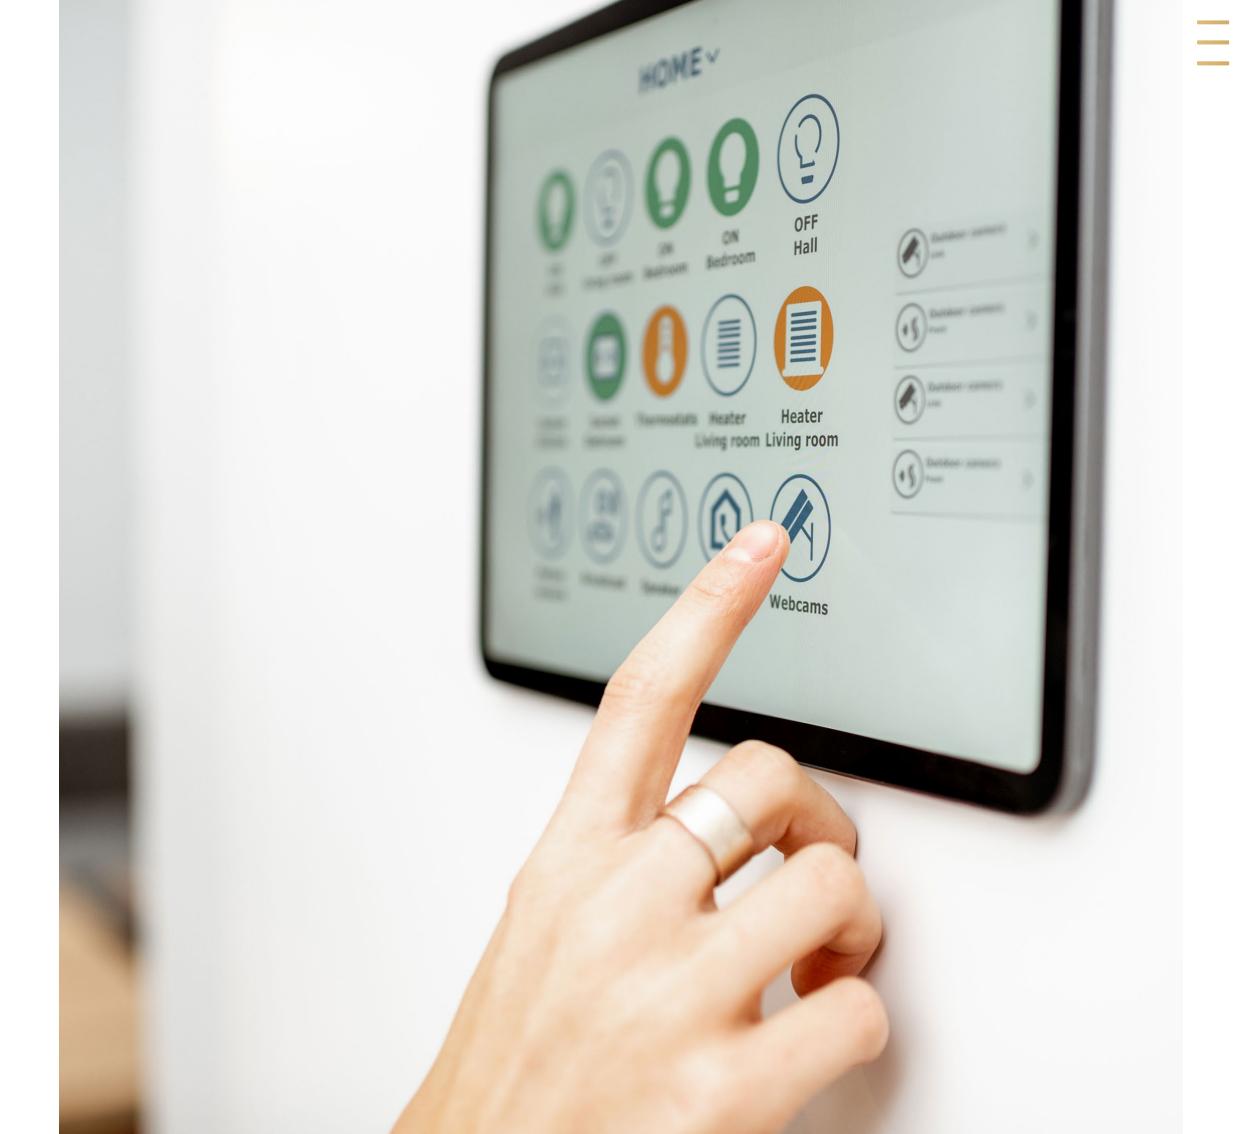

### Advanced Smart Home Control Panel

Parkside Boulevard features a cutting-edge smart home system fully integrated with a touch-screen control panel and complete automation. With a mobile app, you can effortlessly control your entire home from your phone.