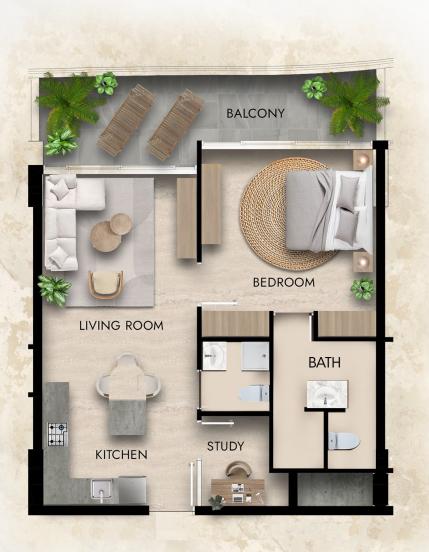

### Opulent One-Bedroom

Discover the ultimate expression of luxury living in our One-Bedroom Apartments at Parkside Boulevard.

With exquisite finishes, spacious layouts, and panoramic views, each residence epitomizes refined sophistication and opulent living.

## 1 Bedroom - Type 1

Total Area 1159 sq.ft 108 sq.m

Total Area 838 sq.ft 77.8 sq.m