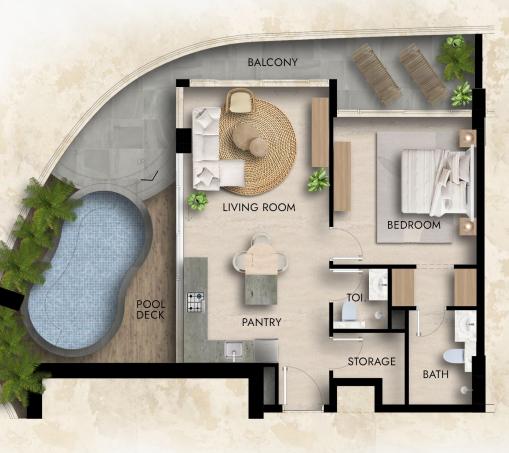

### Private Pool experience

Exclusive Private select two-Par Immerse yours where every

- Exclusive Private pool experience, available in
  - select two-bedroom apartments at
    - Parkside Boulevard.
- Immerse yourself in luxury and tranquility,
- where every moment is a celebration.

### 2 Bedroom - Type 1

Total Area 1544 sq.ft 143.5 sq.m