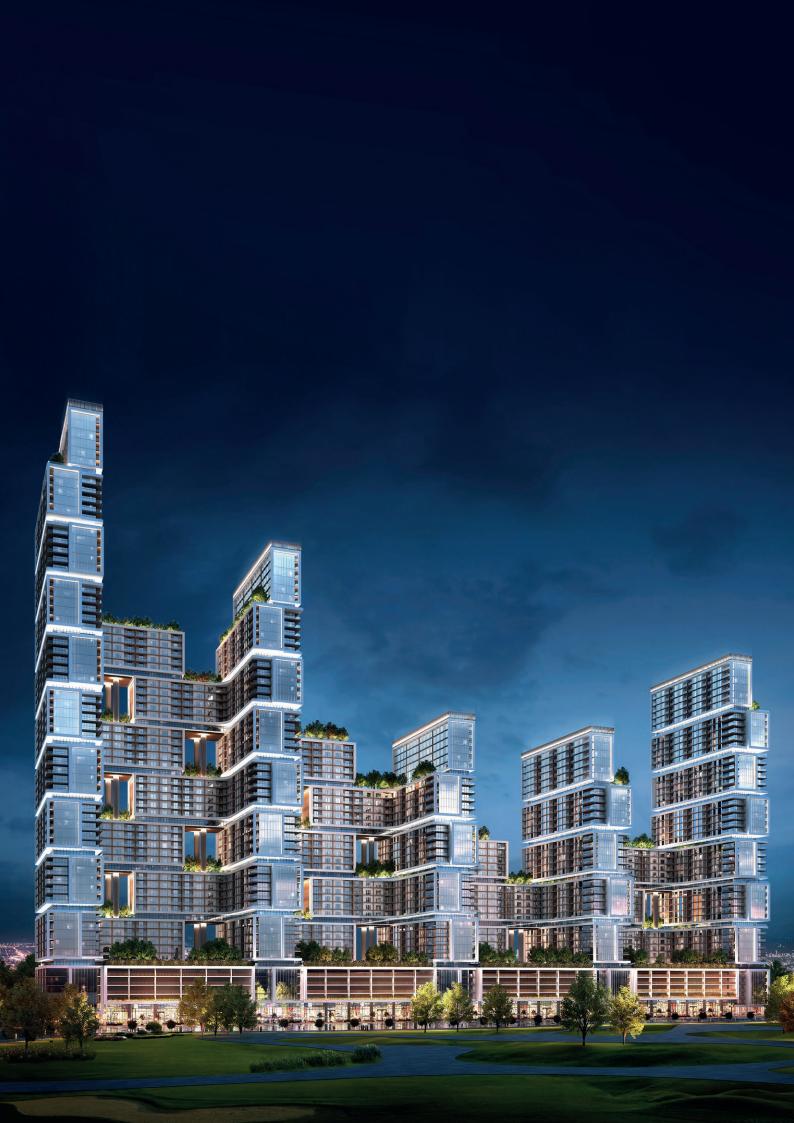

# ONE POINT OF VIEW: YOURS

With a canvas spread over 1.5 million square feet, its breathtaking views as far as your eye can see. Look around to views of Golf Course, calm water, iconic Burj Khalifa & Downtown. Every glance sets a different mood.

#### SPACE

Sobha One spreads its tapestry over five interlinked towers. Rising from 30 stories tall and hitting a crescendo of 65 stories, it's one note after another that sings in chorus with the skyline

With 1 to 4 bedroom apartments & 2 to 4 bedroom Duplex, it's a world of its own.