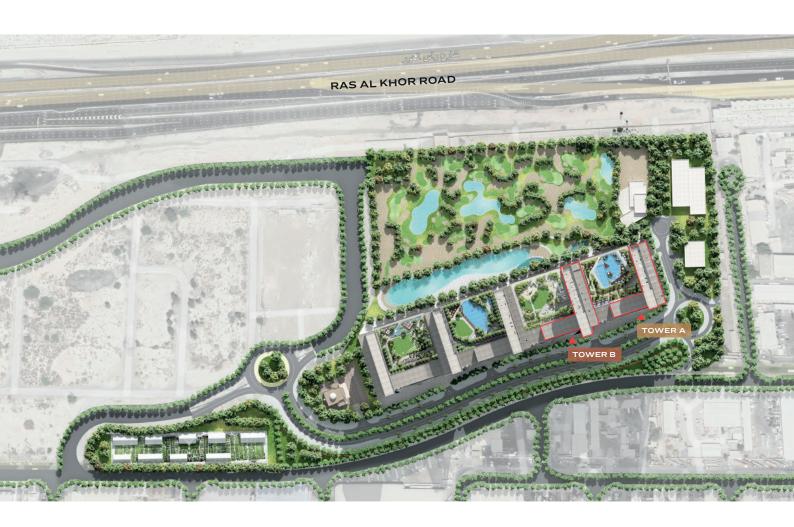

aining areas and battle ropes. So sweat it out and be the best version of yourself.





### REFRESH

This themed courtyard is the way to do just that after a long day. Step into the pool area, and the stress of daily life melts away. Feel your muscles loosening and your mind clearing as you swim laps. Close your eyes and let the warm sun wash over you, lulling you into a state of relaxation.







FLEXIBLE PAYMENT PLAN



Grand 1 to 4 Bedroom apartments & 2, 3, 4 Bedroom Duplex



awaits you...

#### LOCATION MAP



RAS AL KHOR WILDLIFE SANCTUARY 05 MINUTES



THE DUBAI MALL 15 MINUTES





BURJ KHALIFA & DOWNTOWN DUBAI 15 MINUTES

SOBHA HARTLAND & 2 INTERNATIONAL SCHOOLS 10 minutes



DUBAI FRAME 15 MINUTES





DUBAI OPERA 15 MINUTES

. I h BUSINESS BAY 12 MINUTES



#### MASTER PLAN



W S E