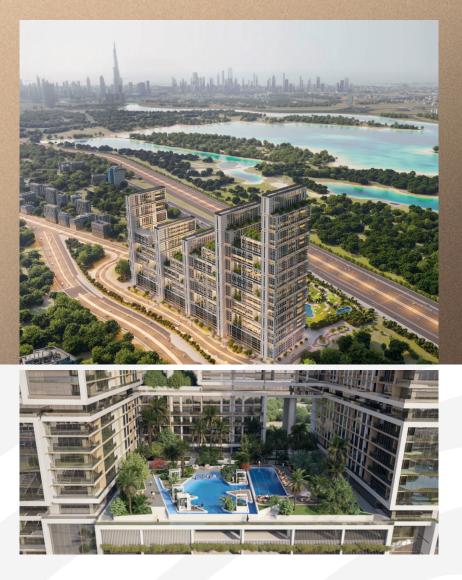

#### The best places are hidden in plain sight

Near the vital Ras Al Khor Road, Sobha One is a little world tucked away. Look to the north at the calming waters of the Creek as they look back. Further north in the skyline with panoramic views of The Burj Khalifa, Creek Tower to the Northeast and Downtown to the West.

# ONE POINT OF VIEW: YOURS

With a canvas spread over 1.5 million square feet, its breathtaking views as far as your eye can see. Look around to views of Golf Course, calm water, iconic Burj Khalifa & Downtown. Every glance sets a different mood.

#### SPACE

Sobha One spreads its tapestry over five interlinked towers. Rising from 30 stories tall and hitting a crescendo of 65 stories, it's one note after another that sings in chorus with the skyline