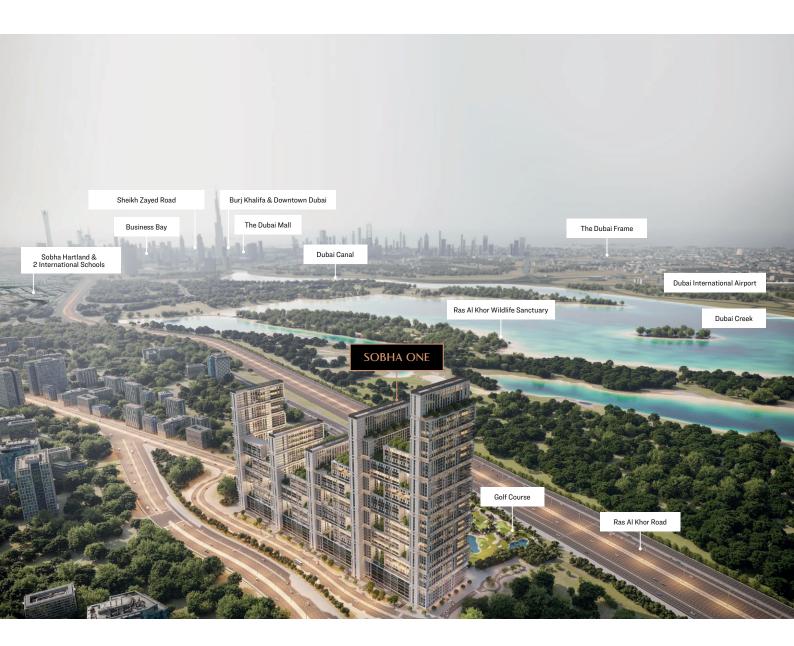

#### LOCATION MAP

RAS AL KHOR WILDLIFE SANCTUARY 05 MINUTES

THE DUBAI MALL 15 MINUTES

BURJ KHALIFA & DOWNTOWN DUBAI 15 MINUTES

SOBHA HARTLAND & 2 INTERNATIONAL SCHOOLS 10 minutes

DUBAI FRAME 15 MINUTES

DUBAI OPERA 15 MINUTES

. I h BUSINESS BAY 12 MINUTES