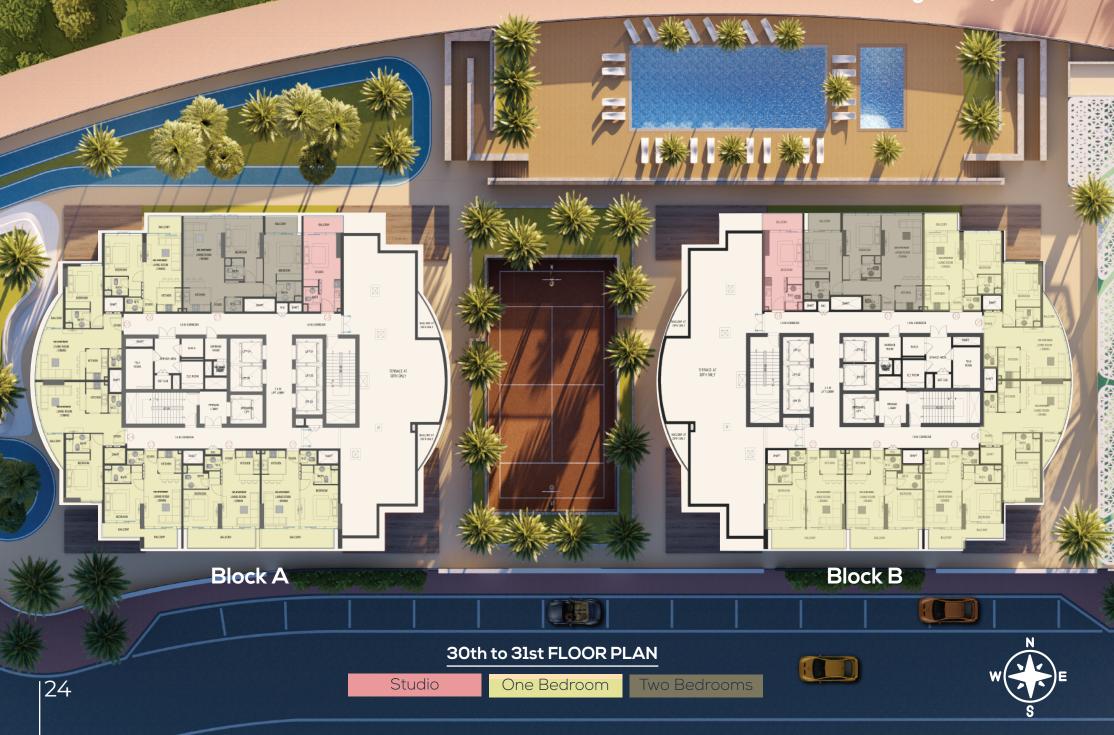

### Block A

| 34  | Floors                  |  |
|-----|-------------------------|--|
| 207 | Studio                  |  |
| 150 | One Bedroom             |  |
| 60  | Two Bedrooms            |  |
| 5   | Retails                 |  |
| 5   | Parking Floors          |  |
| 417 | Total Residential flats |  |

| Β | 0 | С | k | Β |
|---|---|---|---|---|
|   |   |   |   |   |

| 34  | Floors                  |  |
|-----|-------------------------|--|
| 207 | Studio                  |  |
| 152 | One Bedroom             |  |
| 60  | Two Bedrooms            |  |
| 5   | Retails                 |  |
| 5   | Parking Floors          |  |
| 419 | Total Residential flats |  |

# Facilities

| Outdoor Swimming Pool | Running and walking Track |  |  |
|-----------------------|---------------------------|--|--|
| Tennis and Basketball | GYM                       |  |  |
| Kids Playing Area     | BBQ Area                  |  |  |