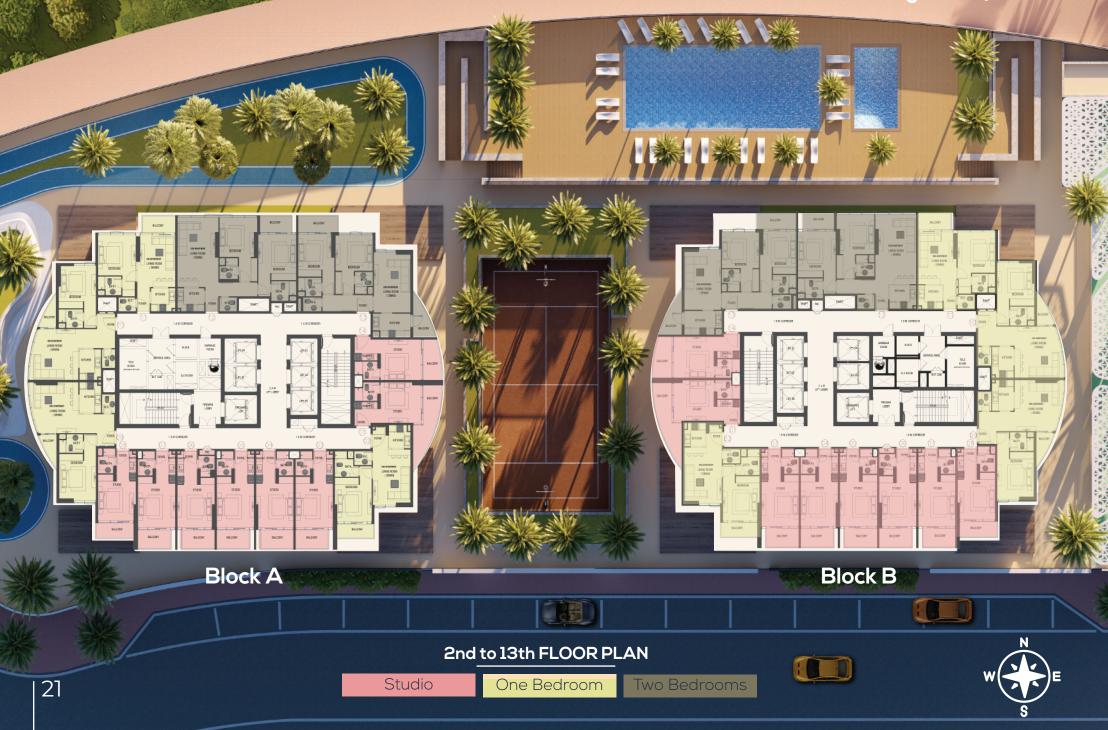

### Block A

| 34  | Floors                  |  |
|-----|-------------------------|--|
| 207 | Studio                  |  |
| 150 | One Bedroom             |  |
| 60  | Two Bedrooms            |  |
| 5   | Retails                 |  |
| 5   | Parking Floors          |  |
| 417 | Total Residential flats |  |

| Β | 0 | С | k | Β |
|---|---|---|---|---|
|   |   |   |   |   |

| 34  | Floors                  |  |
|-----|-------------------------|--|
| 207 | Studio                  |  |
| 152 | One Bedroom             |  |
| 60  | Two Bedrooms            |  |
| 5   | Retails                 |  |
| 5   | Parking Floors          |  |
| 419 | Total Residential flats |  |

# Facilities

| Outdoor Swimming Pool | Running and walking Track |  |  |
|-----------------------|---------------------------|--|--|
| Tennis and Basketball | GYM                       |  |  |
| Kids Playing Area     | BBQ Area                  |  |  |