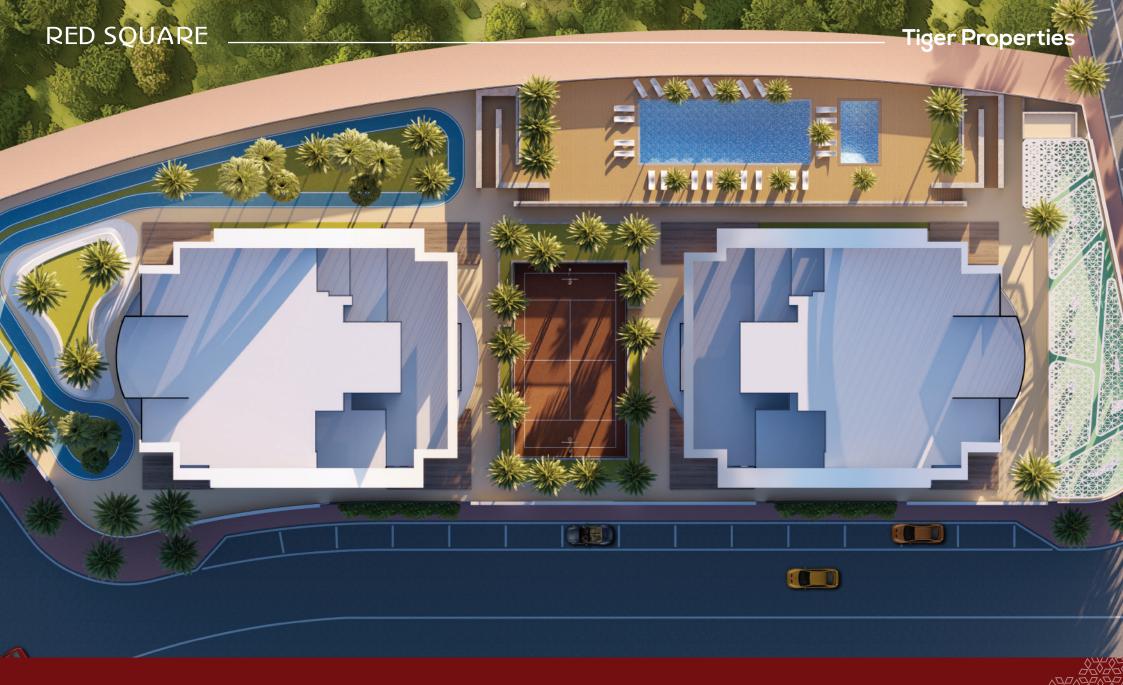

# Facilities

| Outdoor Swimming Pool | Running and walking Track |  |  |
|-----------------------|---------------------------|--|--|
| Tennis and Basketball | GYM                       |  |  |
| Kids Playing Area     | BBQ Area                  |  |  |