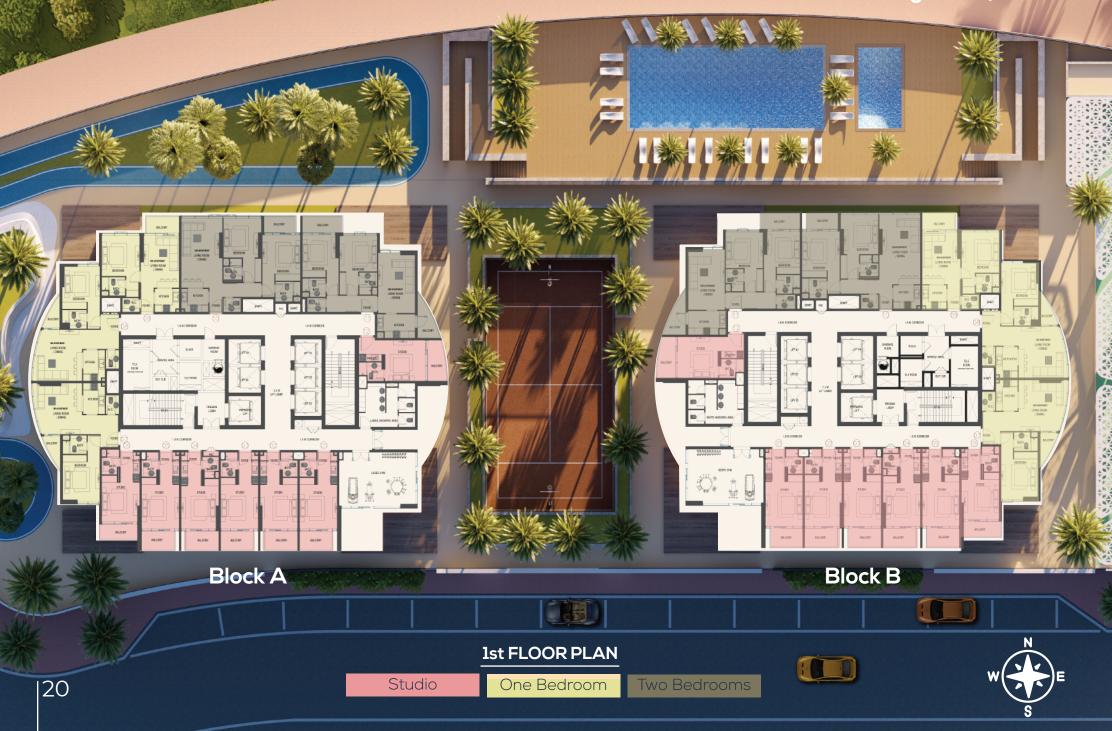

### Block A

| 34  | Floors                  |  |
|-----|-------------------------|--|
| 207 | Studio                  |  |
| 150 | One Bedroom             |  |
| 60  | Two Bedrooms            |  |
| 5   | Retails                 |  |
| 5   | Parking Floors          |  |
| 417 | Total Residential flats |  |

| Β | 0 | С | k | Β |
|---|---|---|---|---|
|   |   |   |   |   |

| 34  | Floors                  |  |
|-----|-------------------------|--|
| 207 | Studio                  |  |
| 152 | One Bedroom             |  |
| 60  | Two Bedrooms            |  |
| 5   | Retails                 |  |
| 5   | Parking Floors          |  |
| 419 | Total Residential flats |  |

# Facilities

| Outdoor Swimming Pool | Running and walking Track |  |  |
|-----------------------|---------------------------|--|--|
| Tennis and Basketball | GYM                       |  |  |
| Kids Playing Area     | BBQ Area                  |  |  |