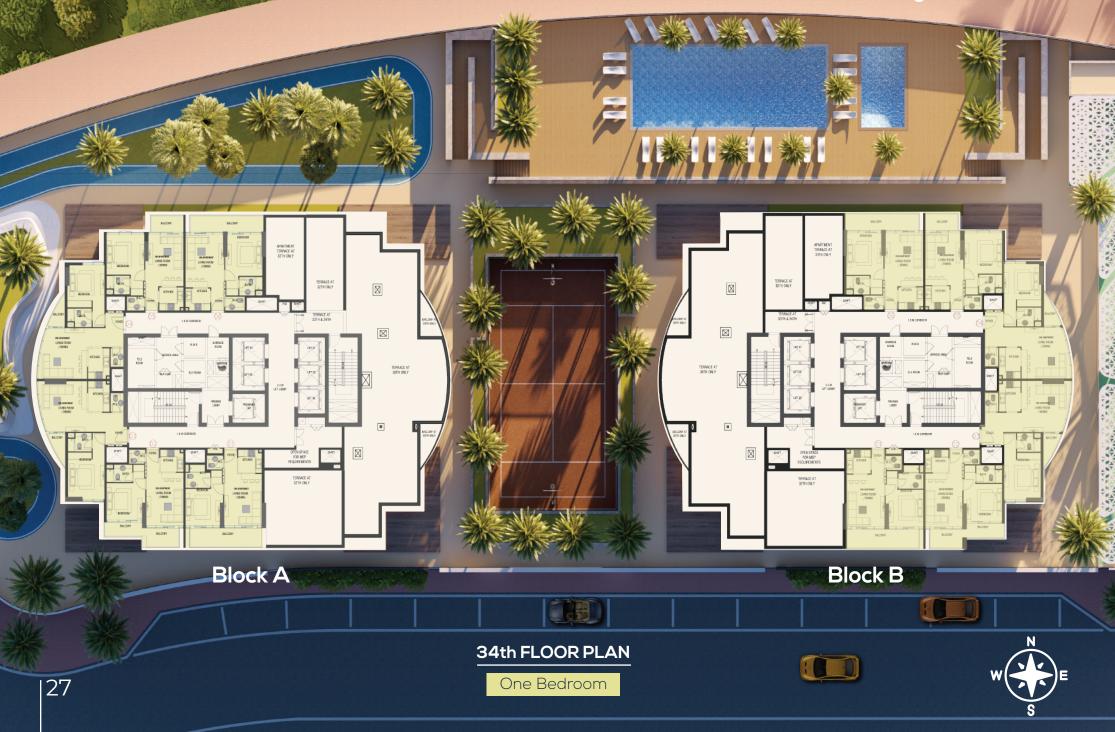

### Block A

| 34  | Floors                  |  |
|-----|-------------------------|--|
| 207 | Studio                  |  |
| 150 | One Bedroom             |  |
| 60  | Two Bedrooms            |  |
| 5   | Retails                 |  |
| 5   | Parking Floors          |  |
| 417 | Total Residential flats |  |

| Β | 0 | С | k | Β |
|---|---|---|---|---|
|   |   |   |   |   |

| 34  | Floors                  |  |
|-----|-------------------------|--|
| 207 | Studio                  |  |
| 152 | One Bedroom             |  |
| 60  | Two Bedrooms            |  |
| 5   | Retails                 |  |
| 5   | Parking Floors          |  |
| 419 | Total Residential flats |  |

# Facilities

| Outdoor Swimming Pool | Running and walking Track |  |  |
|-----------------------|---------------------------|--|--|
| Tennis and Basketball | GYM                       |  |  |
| Kids Playing Area     | BBQ Area                  |  |  |