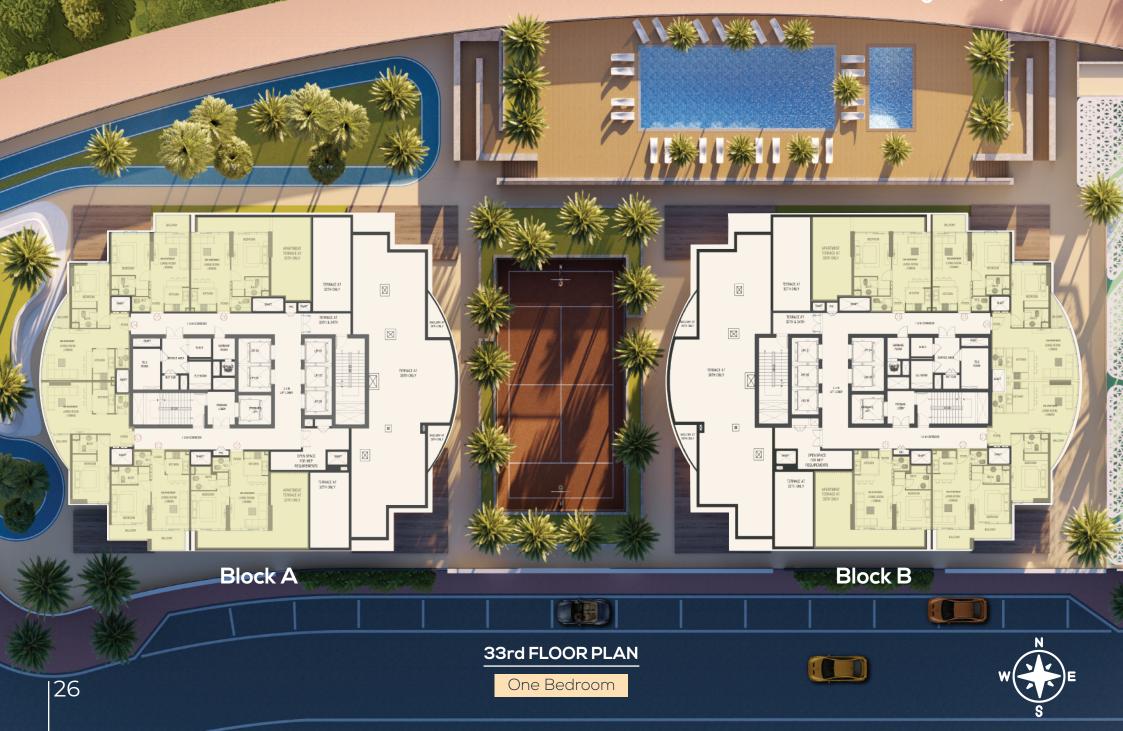

### Block A

| 34  | Floors                  |  |
|-----|-------------------------|--|
| 207 | Studio                  |  |
| 150 | One Bedroom             |  |
| 60  | Two Bedrooms            |  |
| 5   | Retails                 |  |
| 5   | Parking Floors          |  |
| 417 | Total Residential flats |  |

| Β | 0 | С | k | Β |
|---|---|---|---|---|
|   |   |   |   |   |

| 34  | Floors                  |  |
|-----|-------------------------|--|
| 207 | Studio                  |  |
| 152 | One Bedroom             |  |
| 60  | Two Bedrooms            |  |
| 5   | Retails                 |  |
| 5   | Parking Floors          |  |
| 419 | Total Residential flats |  |

# Facilities

| Outdoor Swimming Pool | Running and walking Track |  |  |
|-----------------------|---------------------------|--|--|
| Tennis and Basketball | GYM                       |  |  |
| Kids Playing Area     | BBQ Area                  |  |  |