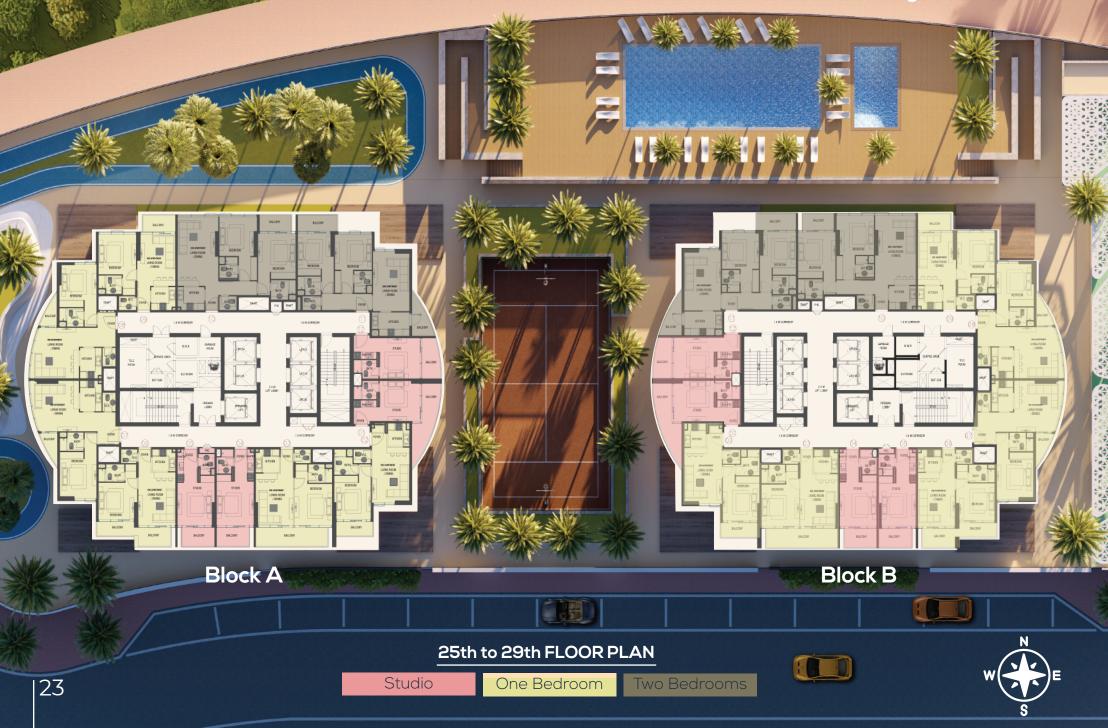

### Block A

| 34  | Floors                  |  |
|-----|-------------------------|--|
| 207 | Studio                  |  |
| 150 | One Bedroom             |  |
| 60  | Two Bedrooms            |  |
| 5   | Retails                 |  |
| 5   | Parking Floors          |  |
| 417 | Total Residential flats |  |

| Β | 0 | С | k | Β |
|---|---|---|---|---|
|   |   |   |   |   |

| 34  | Floors                  |  |
|-----|-------------------------|--|
| 207 | Studio                  |  |
| 152 | One Bedroom             |  |
| 60  | Two Bedrooms            |  |
| 5   | Retails                 |  |
| 5   | Parking Floors          |  |
| 419 | Total Residential flats |  |

# Facilities

| Outdoor Swimming Pool | Running and walking Track |  |  |
|-----------------------|---------------------------|--|--|
| Tennis and Basketball | GYM                       |  |  |
| Kids Playing Area     | BBQ Area                  |  |  |