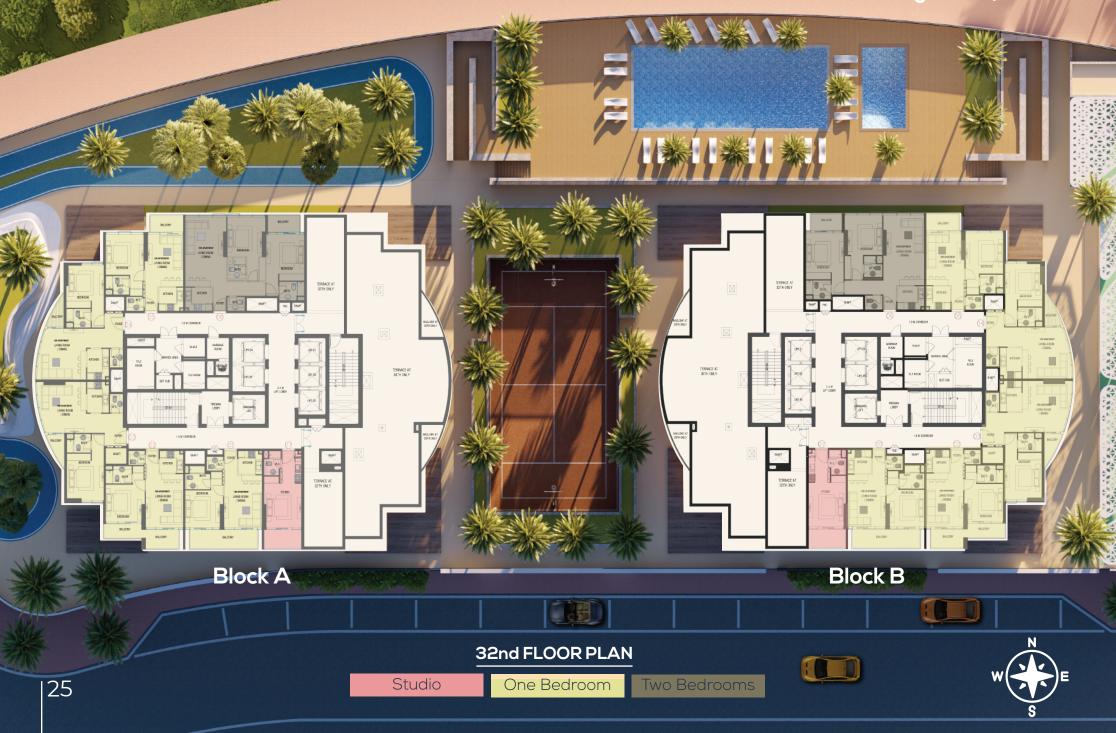

### Block A

| 34  | Floors                  |  |
|-----|-------------------------|--|
| 207 | Studio                  |  |
| 150 | One Bedroom             |  |
| 60  | Two Bedrooms            |  |
| 5   | Retails                 |  |
| 5   | Parking Floors          |  |
| 417 | Total Residential flats |  |

| Β | 0 | С | k | Β |
|---|---|---|---|---|
|   |   |   |   |   |

| 34  | Floors                  |  |
|-----|-------------------------|--|
| 207 | Studio                  |  |
| 152 | One Bedroom             |  |
| 60  | Two Bedrooms            |  |
| 5   | Retails                 |  |
| 5   | Parking Floors          |  |
| 419 | Total Residential flats |  |

# Facilities

| Outdoor Swimming Pool | Running and walking Track |  |  |
|-----------------------|---------------------------|--|--|
| Tennis and Basketball | GYM                       |  |  |
| Kids Playing Area     | BBQ Area                  |  |  |