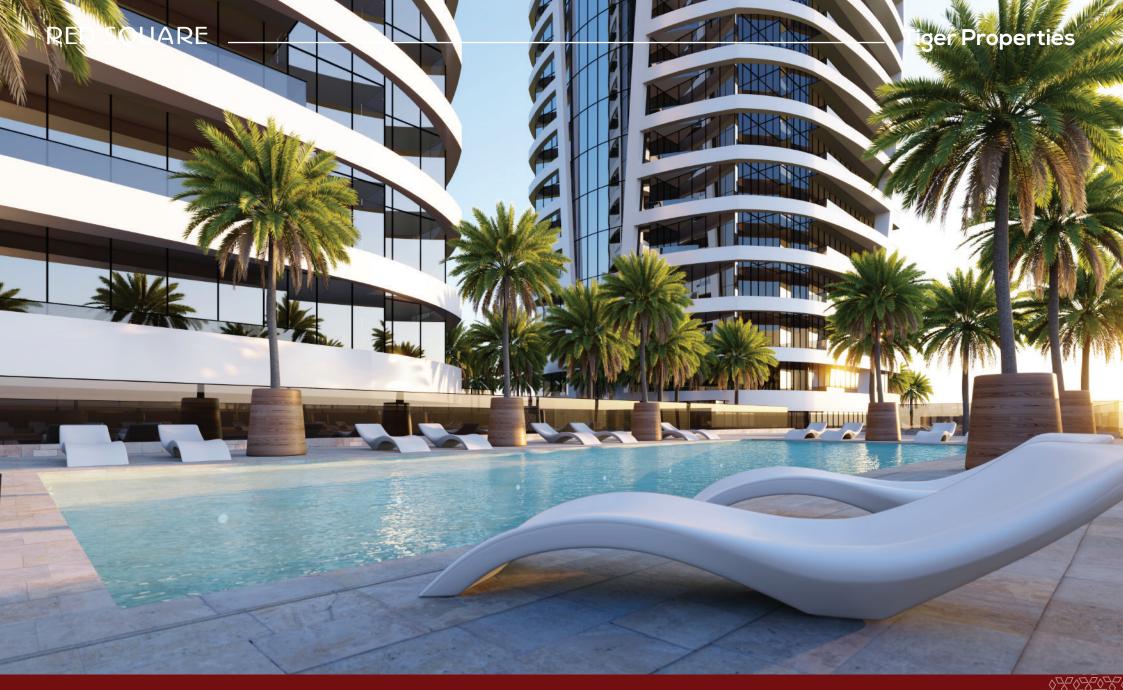

# Facilities

| Outdoor Swimming Pool | Running and walking Track |  |  |
|-----------------------|---------------------------|--|--|
| Tennis and Basketball | GYM                       |  |  |
| Kids Playing Area     | BBQ Area                  |  |  |

# Swimming Pool