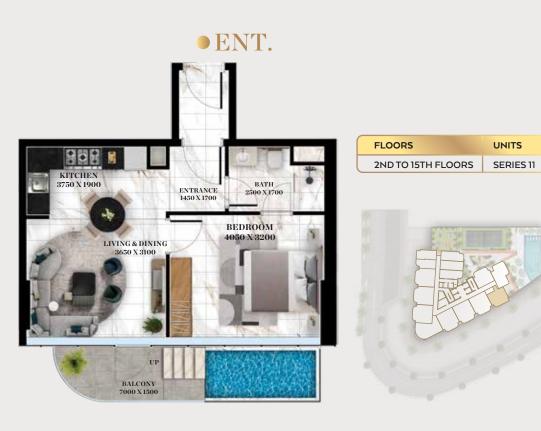

#### **1 BED APARTMENT** WITHOUT POOL

SIZE RANGE: 708.27 TO 721.94 SQ. FT.

| FLOORS             | UNITS                                                                                                                      |
|--------------------|----------------------------------------------------------------------------------------------------------------------------|
| 2ND TO 15TH FLOORS | SERIES 1, SERIES 2, SERIES 3, SERIES 12, SERIES 13, SERIES 14<br>EXCEPT 412, 612, 1201, 1202, 1203, 1214, 1401, 1402, 1403 |

#### **1 BED APARTMENT** WITH POOL

SIZE RANGE: 708.27 TO 720.54 SQ. FT.

| UNITS            |  |
|------------------|--|
| 412              |  |
| 612              |  |
| 1202, 1203       |  |
| 1401, 1402, 1403 |  |
|                  |  |