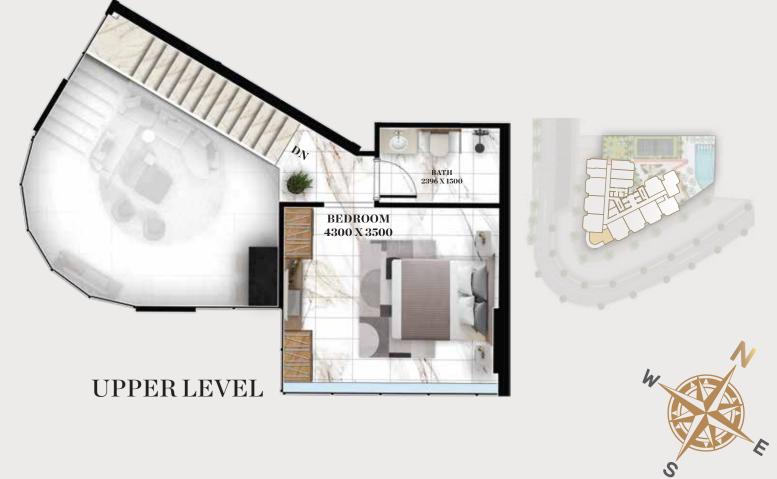

#### **1 BED DUPLEX** SIZE: 1071.23 SQ. FT.

| FLOORS     | UNITS |
|------------|-------|
| 2ND FLOOR  | 215   |
| 4TH FLOOR  | 415   |
| 6TH FLOOR  | 615   |
| 8TH FLOOR  | 815   |
| 10TH FLOOR | 1015  |
| 14TH FLOOR | 1415  |

#### LOWER LEVEL

BALCONY