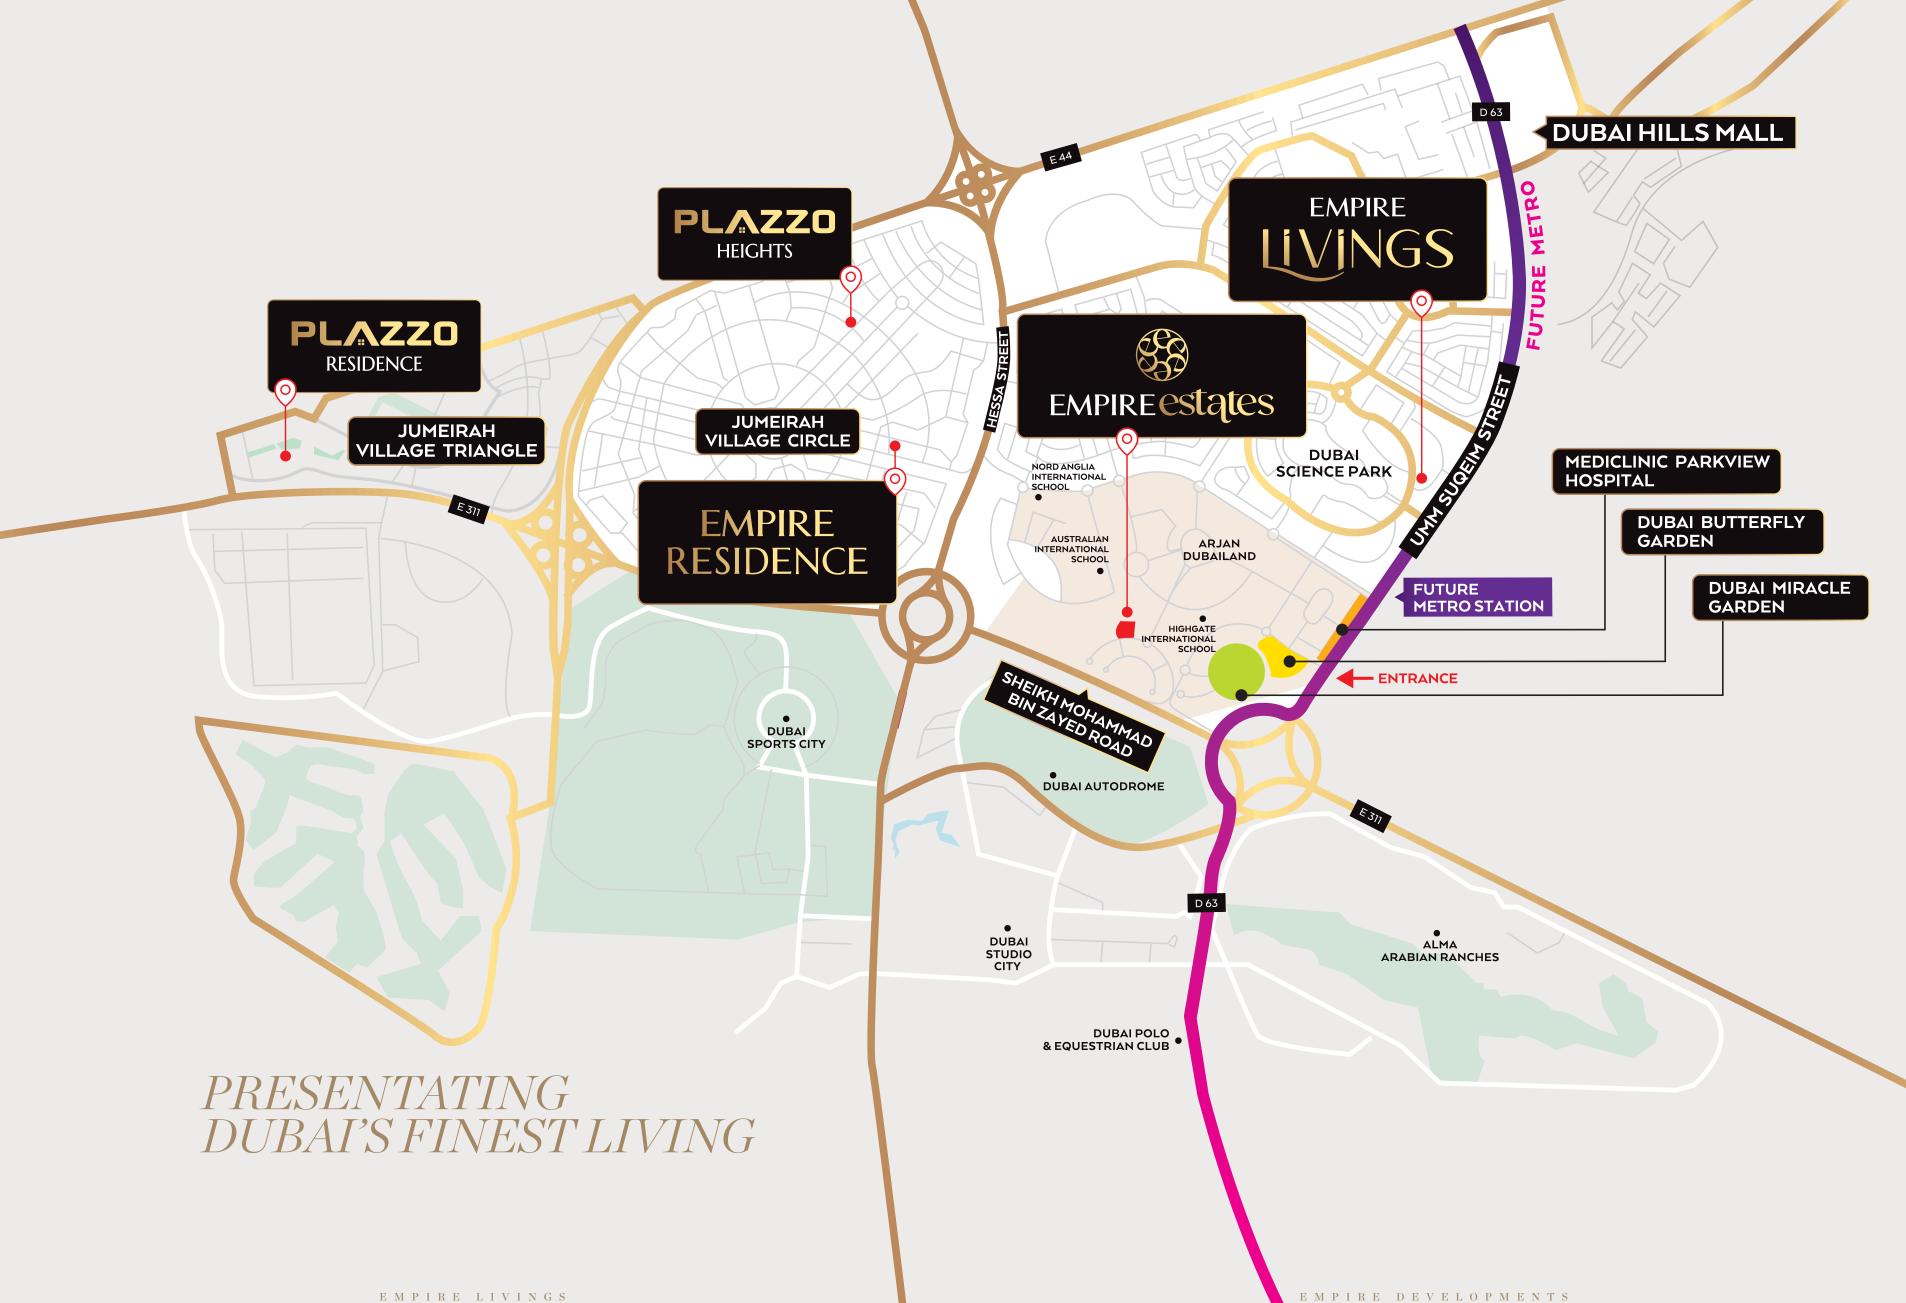

### A STANDING D R E A M

An intelligently chosen 3-side corner plot at Dubai Science Park, just a 1-minute drive from Umm Suqaim Road and steps away from a future Metro stop sets the stage for Empire Developments' stellar project combining investment and residence for its partners. The high-rise features expansive parking on 2 basement floors, retail showrooms on the ground floor, 3 podium floors with a parking facility on each, one dedicated floor for world-class amenities and 14 floors offering different types of creatively designed apartments with a private pool or without pool options. Delivering the best panoramic vistas of Dubai Science Park

## DUBAI SCIENCE PARK

05 MINUTES DUBAI HILLS MALL

15 MINUTES MALL OF EMIRATES

15 MINUTES BUSINESS BAY

15 minutes palm jumeirah

20 MINUTES DUBAI MARINA

#### **UMM SUQEIM ROAD**

#### FUTURE METRO STATION