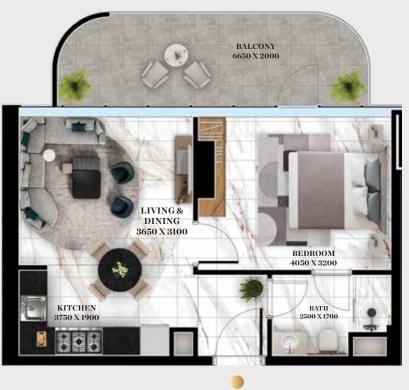

#### **1 BED APARTMENT** WITHOUT POOL

SIZE RANGE: 708.27 TO 721.94 SQ. FT.

| FLOORS             | UNITS                                                                                                                      |
|--------------------|----------------------------------------------------------------------------------------------------------------------------|
| 2ND TO 15TH FLOORS | SERIES 1, SERIES 2, SERIES 3, SERIES 12, SERIES 13, SERIES 14<br>EXCEPT 412, 612, 1201, 1202, 1203, 1214, 1401, 1402, 1403 |

#### **1 BED APARTMENT** WITH POOL

SIZE RANGE: 708.27 TO 720.54 SQ. FT.

| UNITS            |  |
|------------------|--|
| 412              |  |
| 612              |  |
| 1202, 1203       |  |
| 1401, 1402, 1403 |  |
|                  |  |