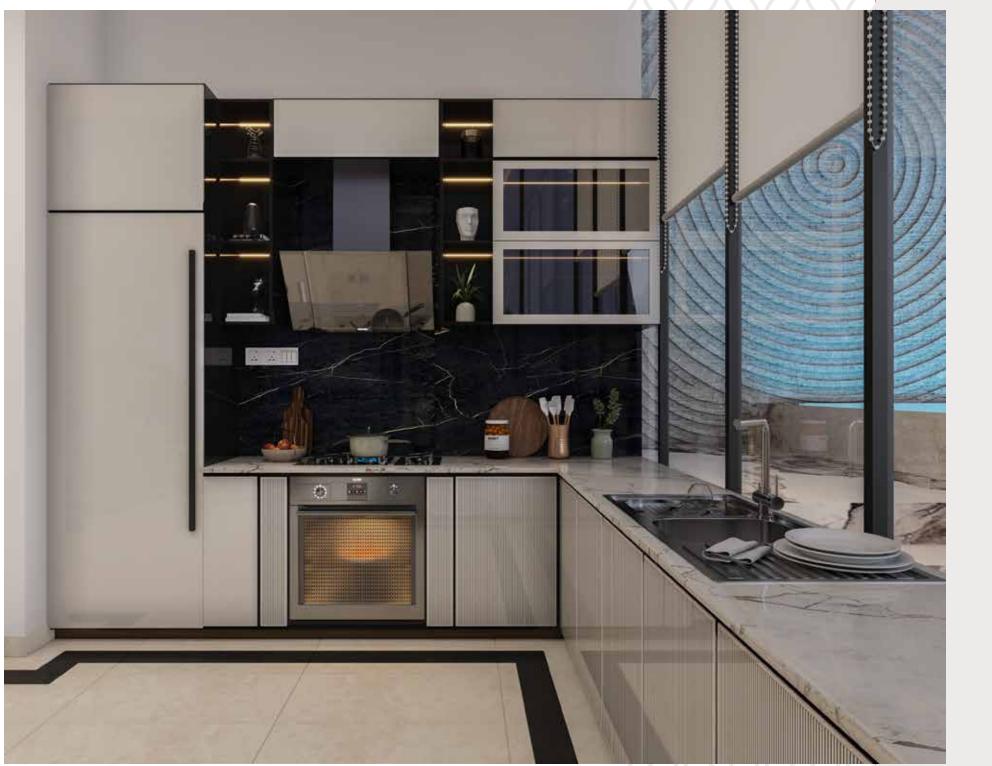

### BED DUPLEX

EMPIRE LIVINGS

The contemporary, fully-equipped kitchen features wall-sized glass windows that offer stunning views of the large terrace of your apartment that also offers your very own secluded sparkling blue swimming pool.