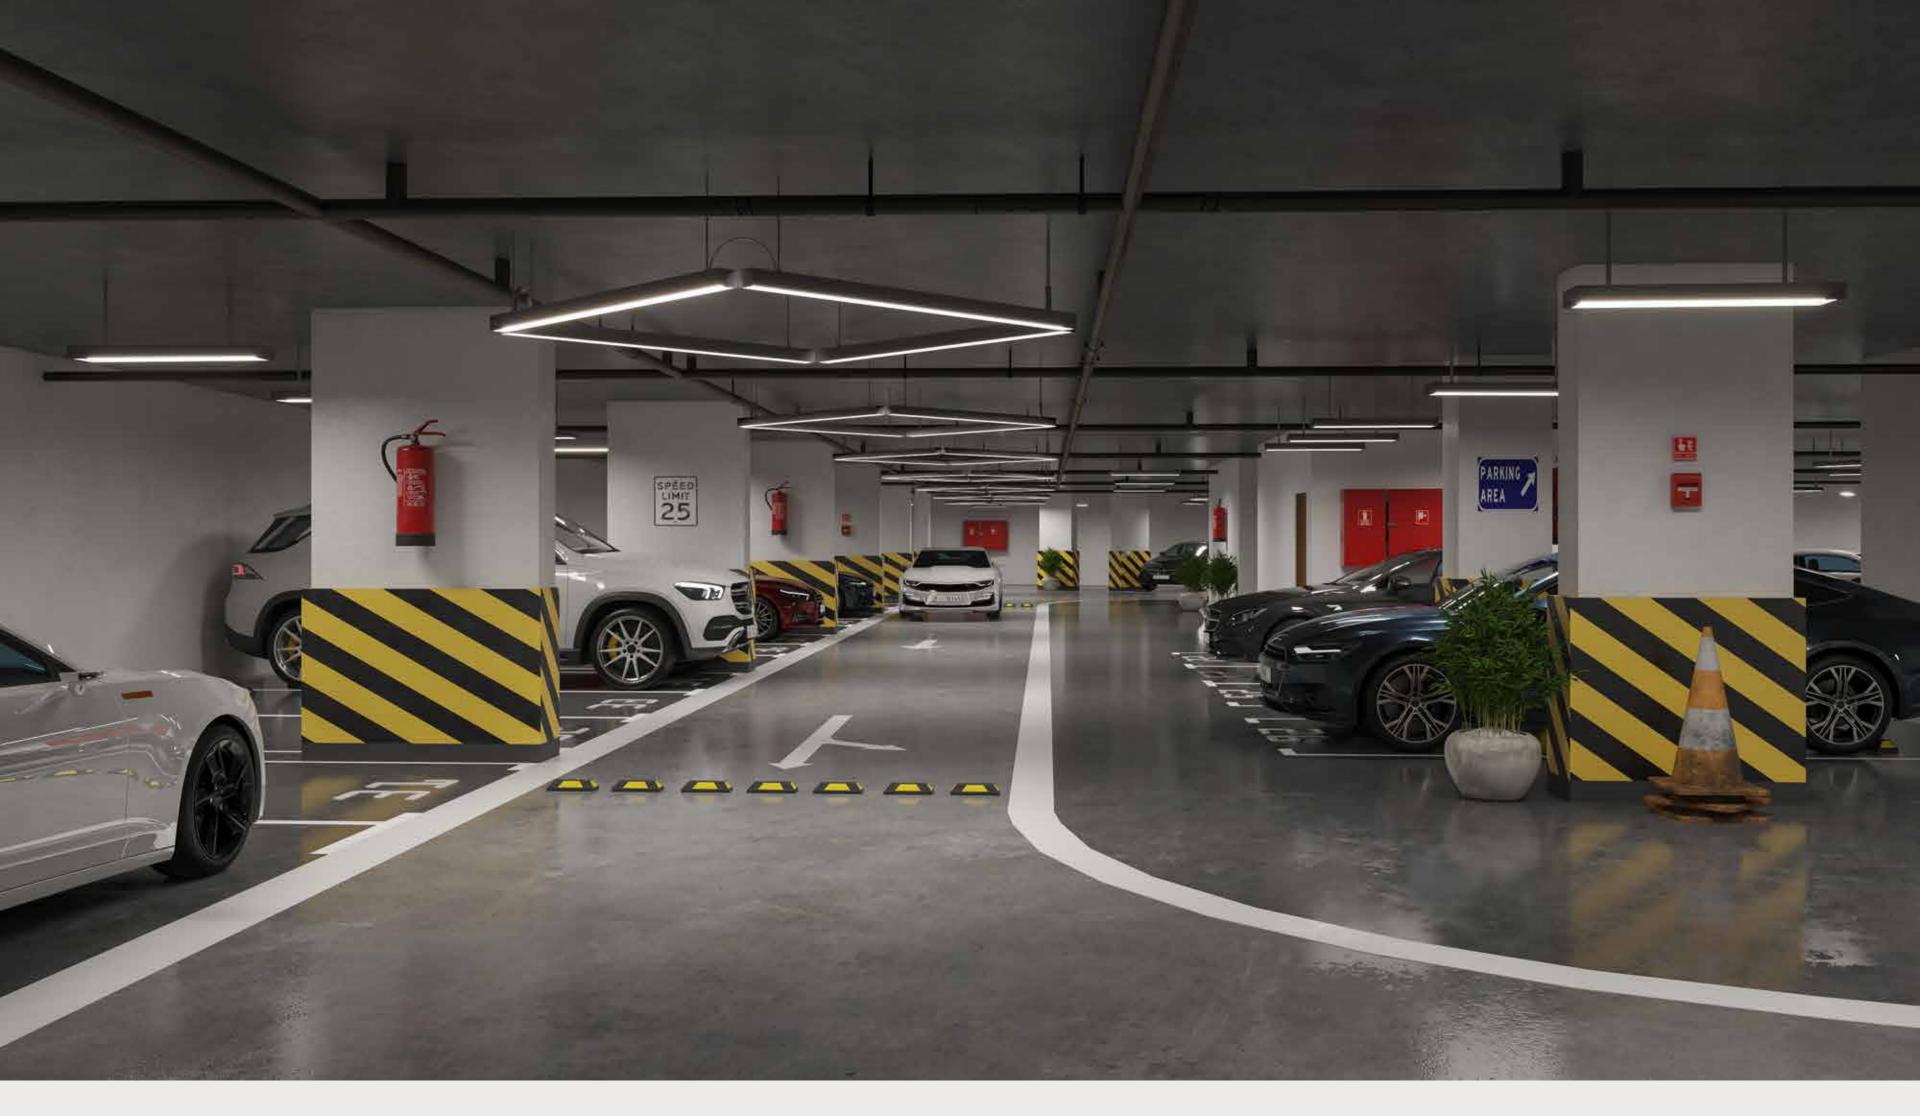

Meticulous CRAFTED LUSTROUS COPPER ARCH ICON

facade

SECURE SPACES AND SCENIC SURROUNDINGS

 $Experience\ ultra-modern\ spacious\ parking\ spaces\ on\ 5\ floors\ including\ Basements\ 1$ and 2, and Podiums 1 to 3. All offer smart, secure, and hassle-free parking and enjoy dedicated reserved spots that redefine convenience and peace of mind, each time and every time you park your vehicle.