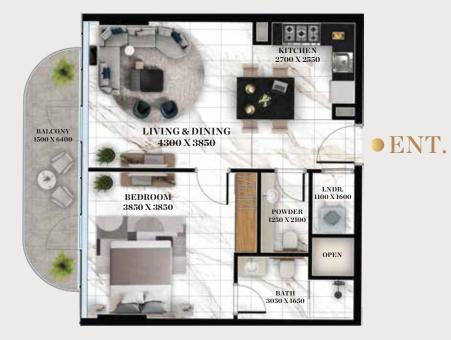

#### **1 BED APARTMENT** WITHOUT POOL

SIZE RANGE: 708.27 TO 721.94 SQ. FT.

| FLOORS             | UNITS                                                                                                                      |
|--------------------|----------------------------------------------------------------------------------------------------------------------------|
| 2ND TO 15TH FLOORS | SERIES 1, SERIES 2, SERIES 3, SERIES 12, SERIES 13, SERIES 14<br>EXCEPT 412, 612, 1201, 1202, 1203, 1214, 1401, 1402, 1403 |

#### **1 BED APARTMENT** WITH POOL

SIZE RANGE: 708.27 TO 720.54 SQ. FT.

| UNITS            |  |
|------------------|--|
| 412              |  |
| 612              |  |
| 1202, 1203       |  |
| 1401, 1402, 1403 |  |
|                  |  |

#### **1 BED APARTMENT** WITHOUT POOL

SIZE RANGE : 580.61 TO 584.05 SQ. FT.

 FLOORS
 UNITS

 2ND TO 15TH FLOORS
 SERIES 9

ENT.

ENT.

ENT.