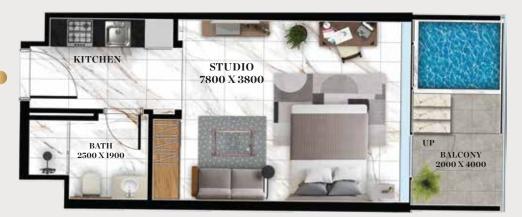

# STUDIO

### T R E N D Y U R B A N A B O D E

Enjoy efficient living in this studio apartment, where smart design maximizes space, creating a cozy haven with modern convenience.

### **STUDIO - WITHOUT POOL**

#### SIZE RANGE: 352.41 TO 436.48 SQ. FT.

 FLOORS
 UNITS

 2ND TO 15TH FLOORS
 SERIES 4, SERIES 5, SERIES 6, SERIES 8

### **STUDIO - WITH POOL**

#### SIZE: 428.84 SQ. FT.

 FLOORS
 UNITS

 2ND TO 15TH FLOORS
 SERIES 7

TO WHERE LIFESTYLES ARE DEFINED BY HEIGHTS, OFFERING A SECURE

come

investment

WITH UNPARALLELED ROI