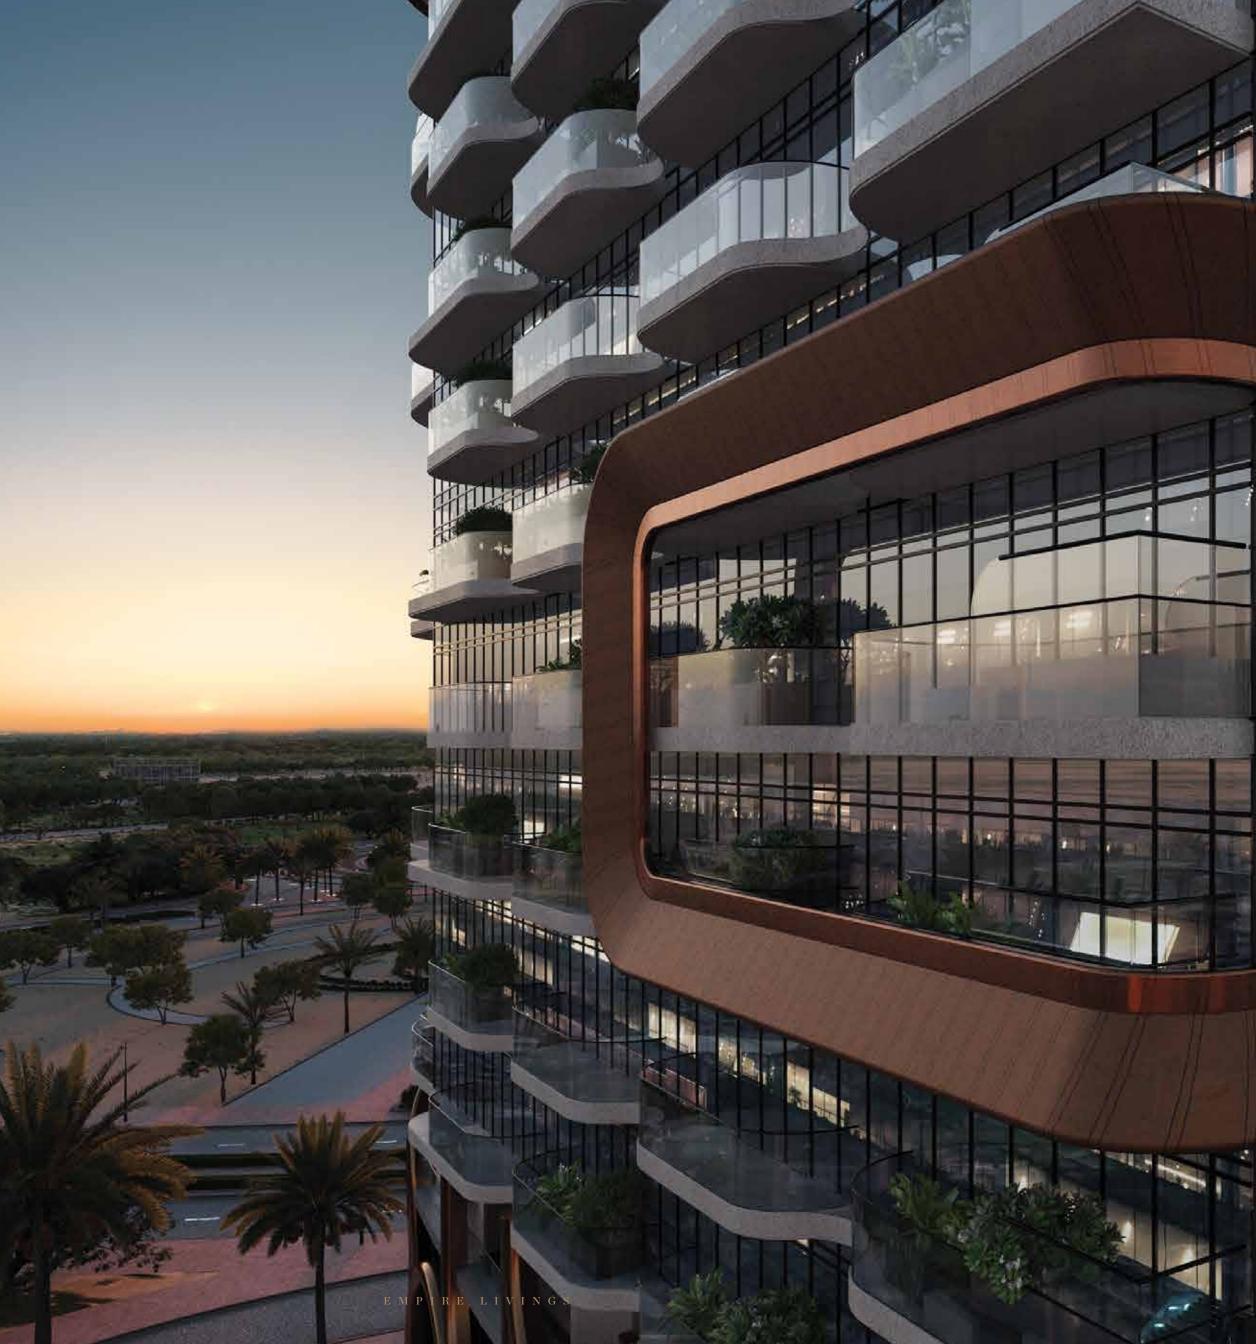

### A STANDING D R E A M

An intelligently chosen 3-side corner plot at Dubai Science Park, just a 1-minute drive from Umm Suqaim Road and steps away from a future Metro stop sets the stage for Empire Developments' stellar project combining investment and residence for its partners. The high-rise features expansive parking on 2 basement floors, retail showrooms on the ground floor, 3 podium floors with a parking facility on each, one dedicated floor for world-class amenities and 14 floors offering different types of creatively designed apartments with a private pool or without pool options. Delivering the best panoramic vistas of Dubai Science Park

#### THE FINEST ADDRESS OF DUBAI SCIENCE PARK AWAITS...

The Empire Livings project in Dubai Science Park is a testament to architectural elegance and modernity. With its breathtaking elevation, crafted using the latest durable materials and meticulously chosen colour combinations, this development stands as a beacon of contemporary design. It promises not only unparalleled beauty but also exceptional value, setting a new standard for unique living spaces. Each detail has been thoughtfully considered to ensure that Empire Livings is not just a place to live, but a place to truly call home.

Meticulous CRAFTED LUSTROUS COPPER ARCH ICON

facade

SECURE SPACES AND SCENIC SURROUNDINGS

 $Experience\ ultra-modern\ spacious\ parking\ spaces\ on\ 5\ floors\ including\ Basements\ 1$ and 2, and Podiums 1 to 3. All offer smart, secure, and hassle-free parking and enjoy dedicated reserved spots that redefine convenience and peace of mind, each time and every time you park your vehicle.