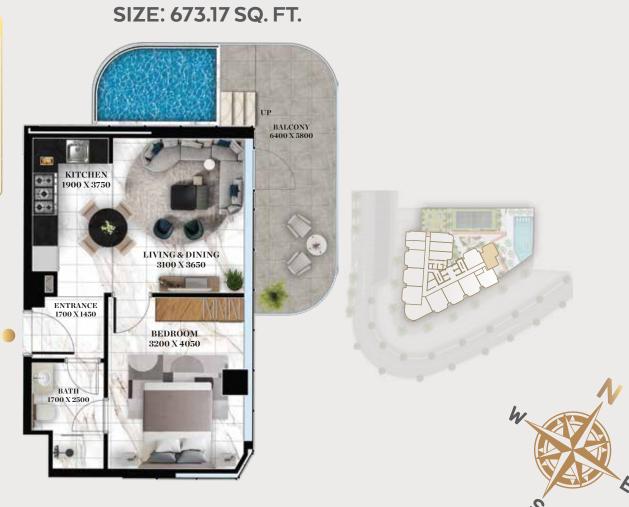

#### **1 BED APARTMENT** WITH POOL

# **1 BED APARTMENT** WITH POOL

| FLOORS     | UNITS |  |
|------------|-------|--|
| 4TH FLOOR  | 410   |  |
| 5TH FLOOR  | 510   |  |
| 6TH FLOOR  | 610   |  |
| 8TH FLOOR  | 810   |  |
| 10TH FLOOR | 1010  |  |