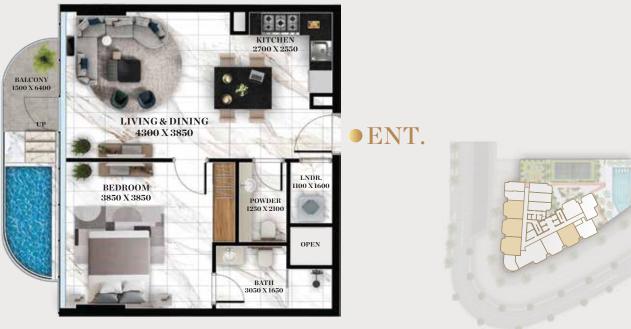

#### **1 BED DUPLEX** SIZE: 1071.23 SQ. FT.

| FLOORS     | UNITS |
|------------|-------|
| 2ND FLOOR  | 215   |
| 4TH FLOOR  | 415   |
| 6TH FLOOR  | 615   |
| 8TH FLOOR  | 815   |
| 10TH FLOOR | 1015  |
| 14TH FLOOR | 1415  |

#### LOWER LEVEL

BALCONY