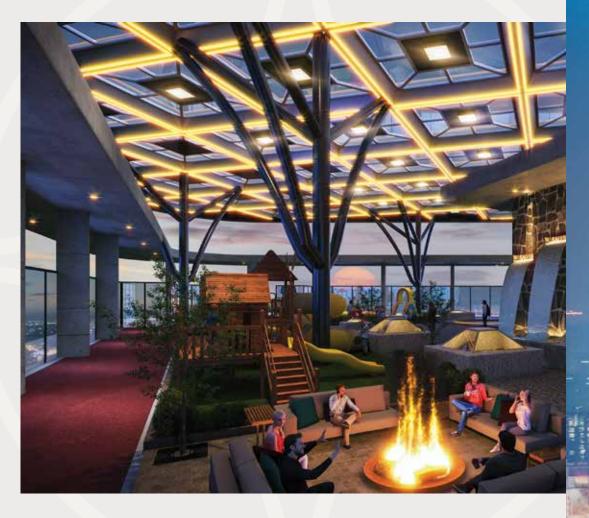

YOUR EMPIRE OF AMENITIES

EMPIRE

## 30,000+ SQ. FT. DEDICATED FLOOR FOR ANENITIES

1 13

#### KIDS' PLAYAREA

-Hoor

LUXE AMENITIES EXDENIENCE

EMPIRE LIVINGS

EMPIRE DEVELOPMENTS

LUXE LIFESTYLE HUB

The world-class residential facilities also feature a co-working area with high-speed internet and ergonomic seating, a safe kids' play area, an exclusive cinema fostering communal bonds, a serene yoga space for mindfulness, and a sitting area enhancing resident connections.