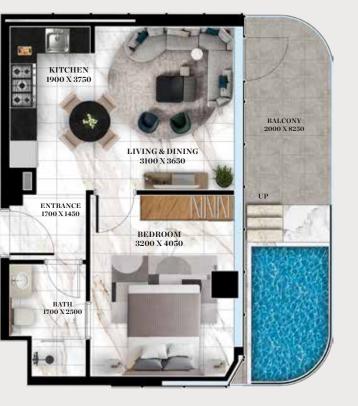

#### **1 BED APARTMENT** WITH POOL

# **1 BED APARTMENT** WITH POOL

| FLOORS     | UNITS |  |
|------------|-------|--|
| 4TH FLOOR  | 410   |  |
| 5TH FLOOR  | 510   |  |
| 6TH FLOOR  | 610   |  |
| 8TH FLOOR  | 810   |  |
| 10TH FLOOR | 1010  |  |