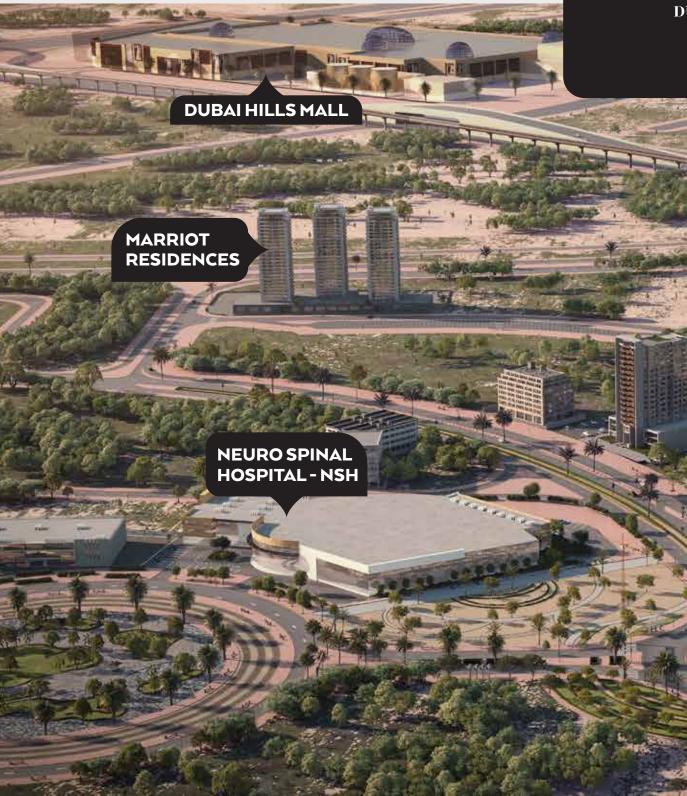

### A STANDING D R E A M

An intelligently chosen 3-side corner plot at Dubai Science Park, just a 1-minute drive from Umm Suqaim Road and steps away from a future Metro stop sets the stage for Empire Developments' stellar project combining investment and residence for its partners. The high-rise features expansive parking on 2 basement floors, retail showrooms on the ground floor, 3 podium floors with a parking facility on each, one dedicated floor for world-class amenities and 14 floors offering different types of creatively designed apartments with a private pool or without pool options. Delivering the best panoramic vistas of Dubai Science Park

## DUBAI SCIENCE PARK

05 MINUTES DUBAI HILLS MALL

15 MINUTES MALL OF EMIRATES

15 MINUTES BUSINESS BAY

15 minutes palm jumeirah

20 MINUTES DUBAI MARINA

#### **UMM SUQEIM ROAD**

#### FUTURE METRO STATION