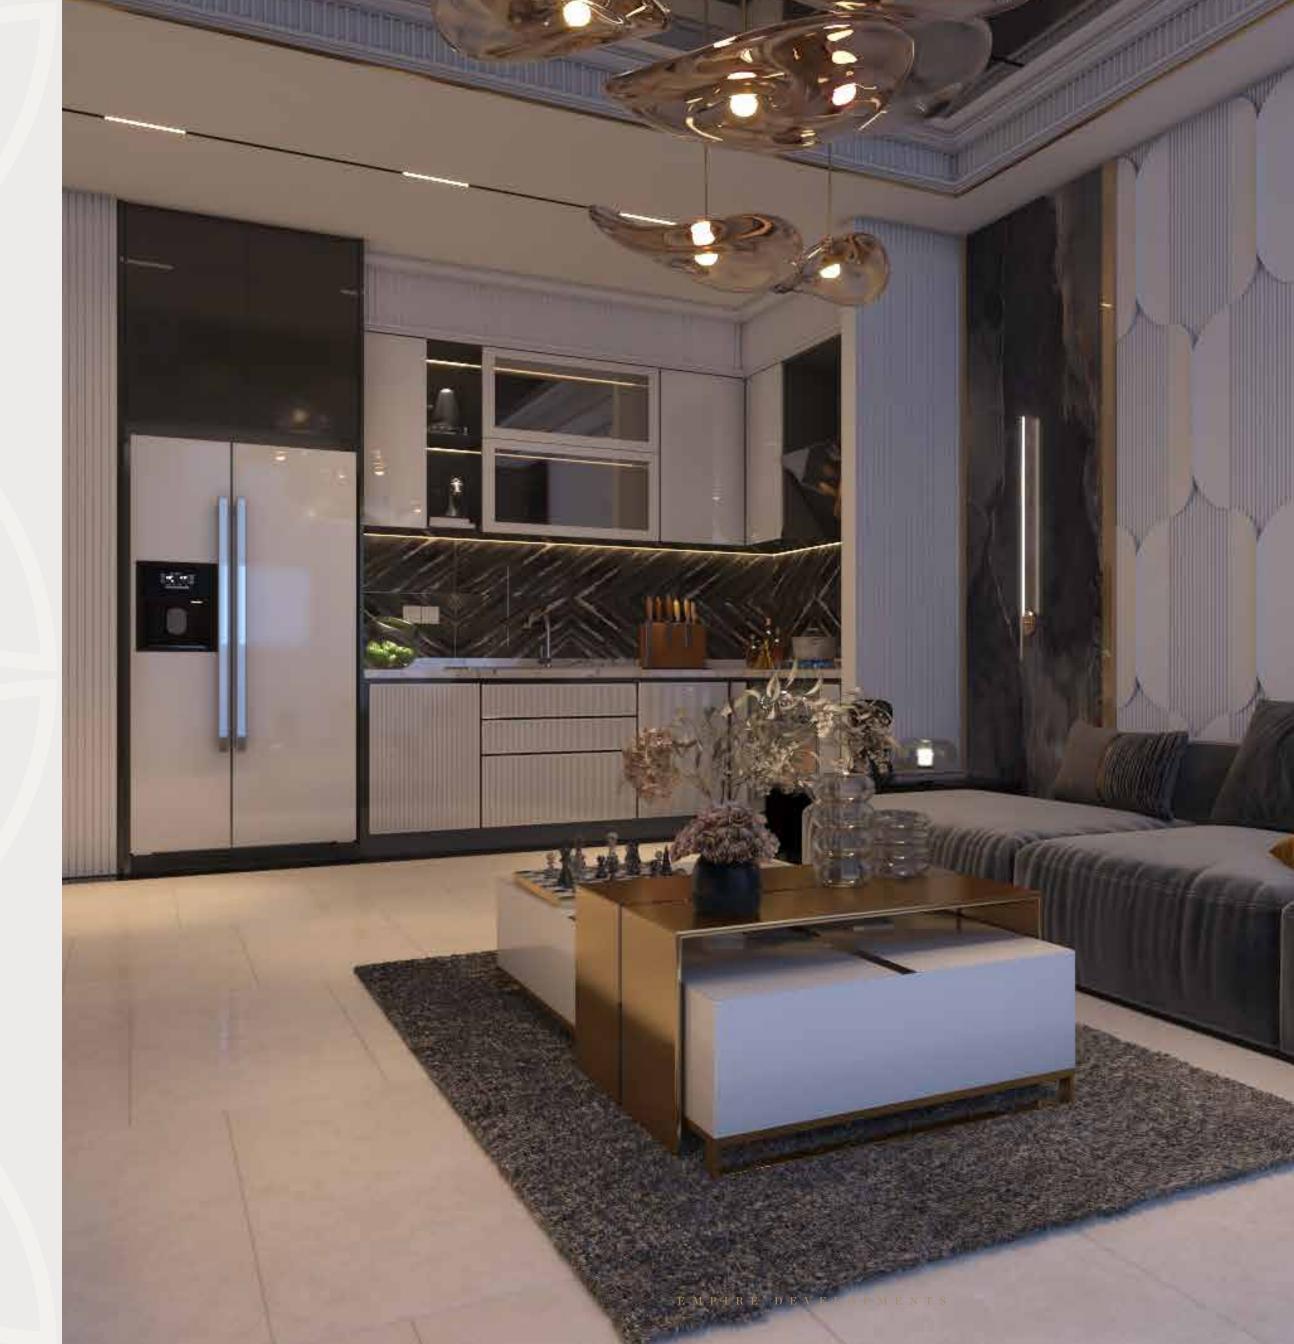

### BED DUPLEX

EMPIRE LIVINGS

The contemporary, fully-equipped kitchen features wall-sized glass windows that offer stunning views of the large terrace of your apartment that also offers your very own secluded sparkling blue swimming pool.

### V I E W I N F U S E D C U L I N A R Y H A V E N

Cooking for your loved ones has never been this enjoyable.

The chic and voguish bathroom is with top-quality branded fixtures and fittings, ensuring a luxurious experience.