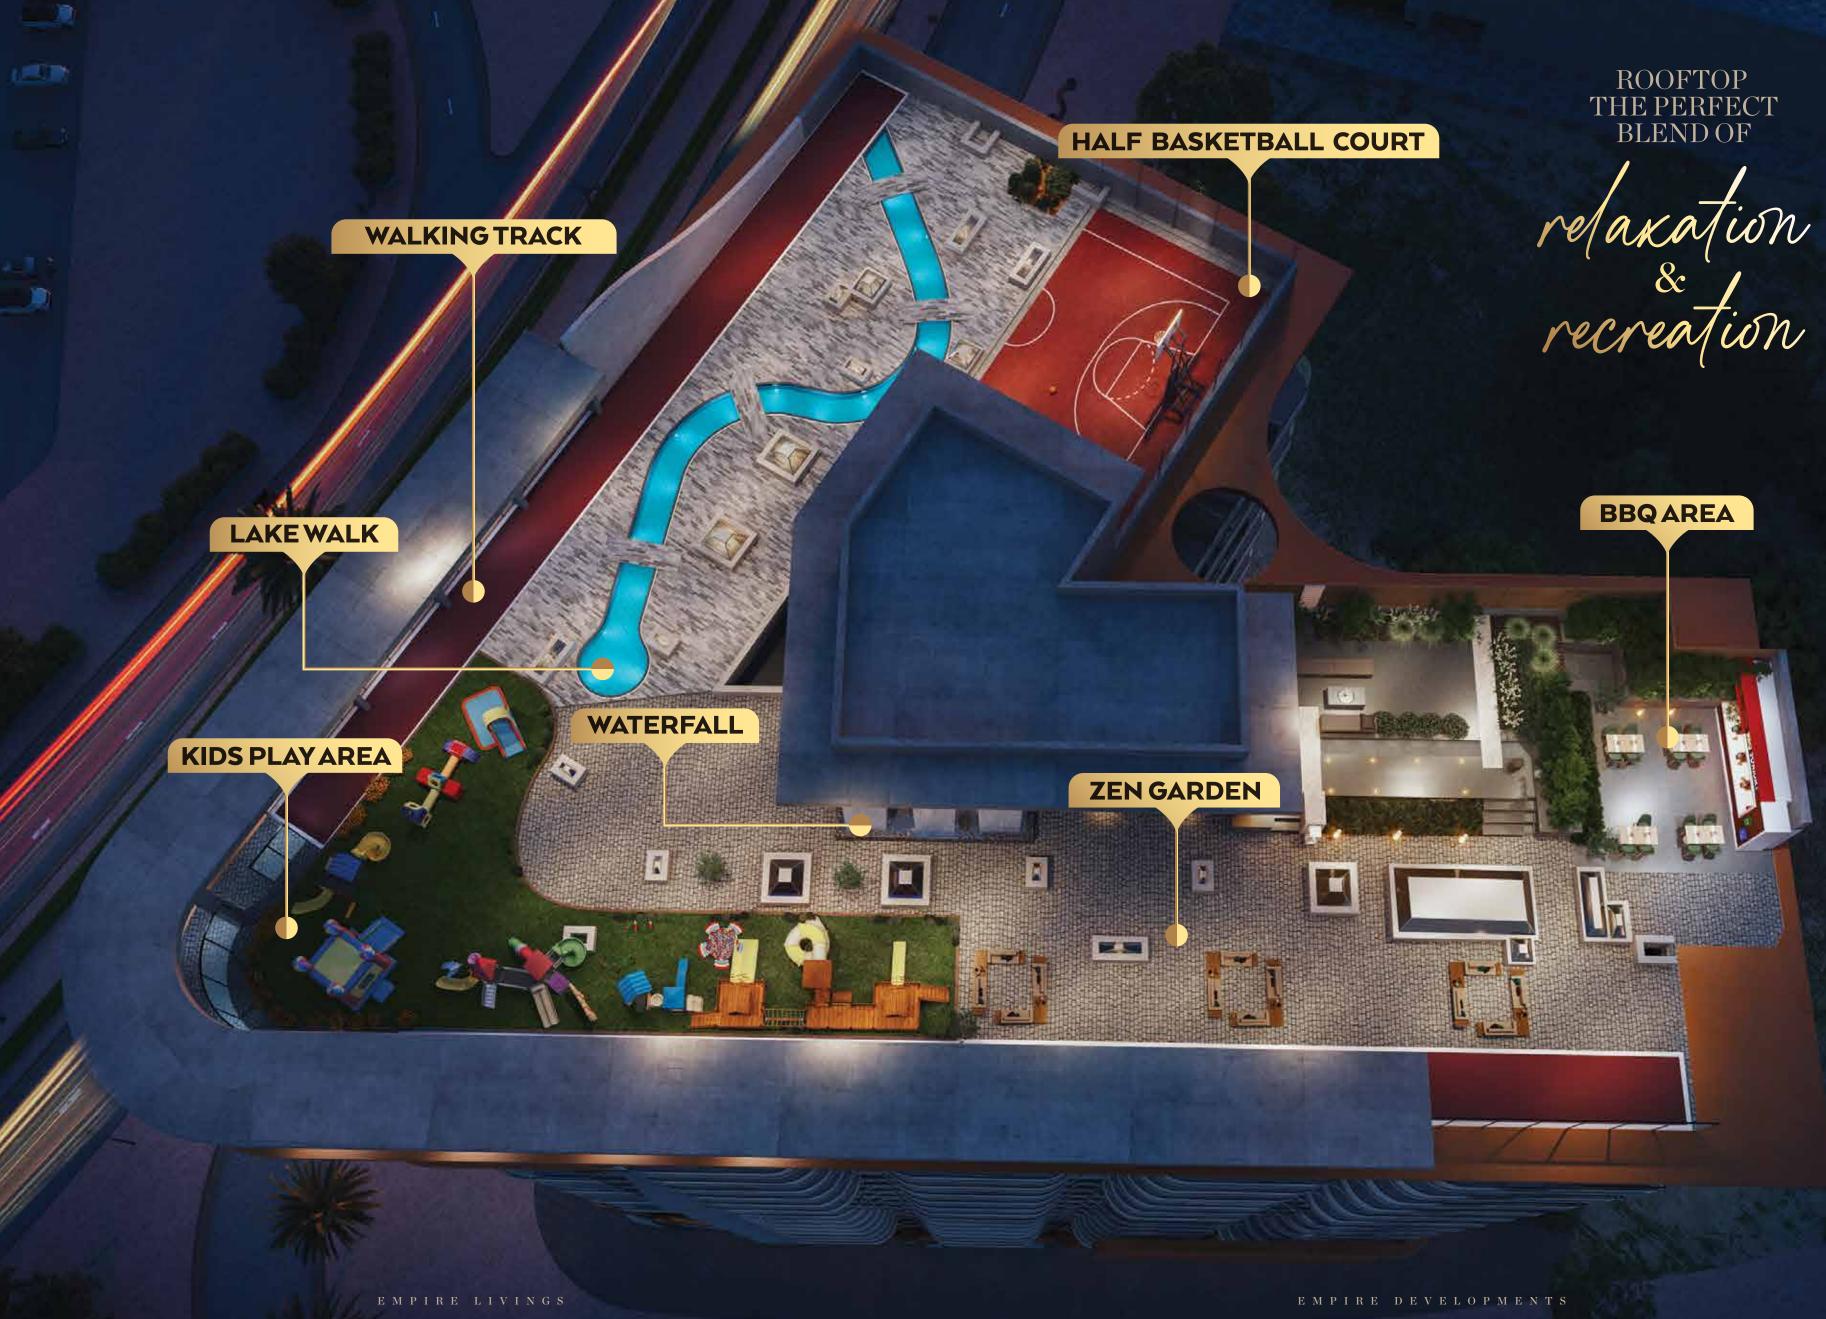

STREET, STREET STANSAT A MERCHANNEL CONTRACTOR STORES THE Water and Division in which the No. 

rooftop SOLAR PARK

ZEN GARDEN

HALF BASKETBALL COURT

WATERFALL

EMPIRE **DUBAI SCIENCE PARK** 

#### ECO-CONSCIOUS GREEN ENERGY

The Solar Park in Empire Living symbolises a groundbreaking fusion of sustainability and urban life. Harnessing the sun's power, this innovative development reduces carbon footprints, offers green spaces, and sets a new standard for eco-conscious city planning.

#### A WALKWAY TO HEALTH

#### EMPIRE'S BBQ BLISS ZONE

#### ZEN ESCAPES

#### SERENE LAKE WALK

#### PERFECT LEISURE

11 16

H

щ