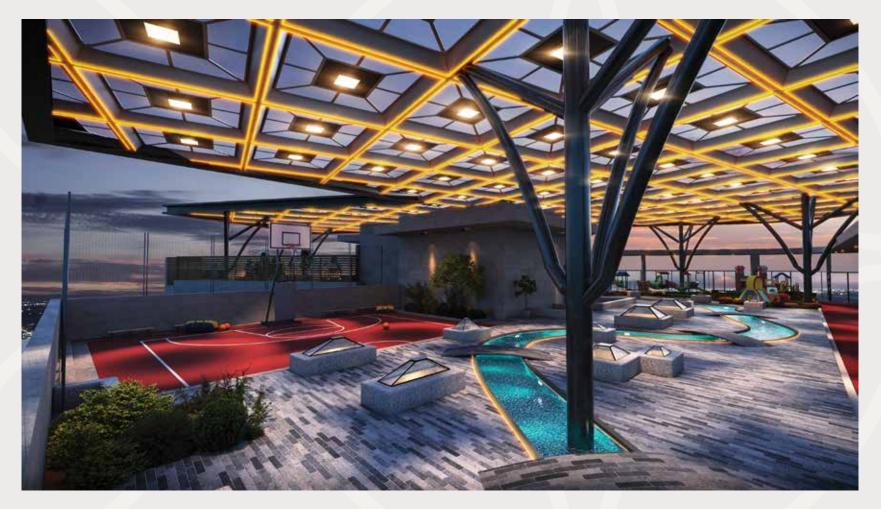

## 30,000+ SQ. FT. DEDICATED FLOOR FOR ANENITIES

1 13

#### KIDS' PLAYAREA

-Hoor

LUXE AMENITIES EXDENIENCE

EMPIRE LIVINGS

#### ELITE TENNIS COURT ESCAPE

The fantastic outdoor padel tennis court, open-air yet secluded, is exclusively designed for residents of this high-end residential project, offering a luxurious playing experience.

EMPIRE DEVELOPMENTS

LUXE LIFESTYLE HUB

The world-class residential facilities also feature a co-working area with high-speed internet and ergonomic seating, a safe kids' play area, an exclusive cinema fostering communal bonds, a serene yoga space for mindfulness, and a sitting area enhancing resident connections.