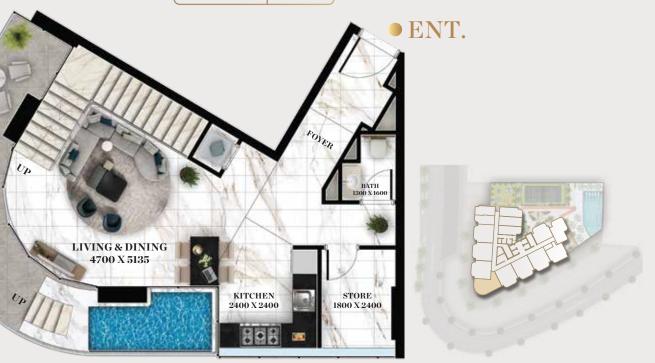

#### **1 BED DUPLEX** SIZE: 1071.23 SQ. FT.

| FLOORS     | UNITS |
|------------|-------|
| 2ND FLOOR  | 215   |
| 4TH FLOOR  | 415   |
| 6TH FLOOR  | 615   |
| 8TH FLOOR  | 815   |
| 10TH FLOOR | 1015  |
| 14TH FLOOR | 1415  |

ENT.

ENT.