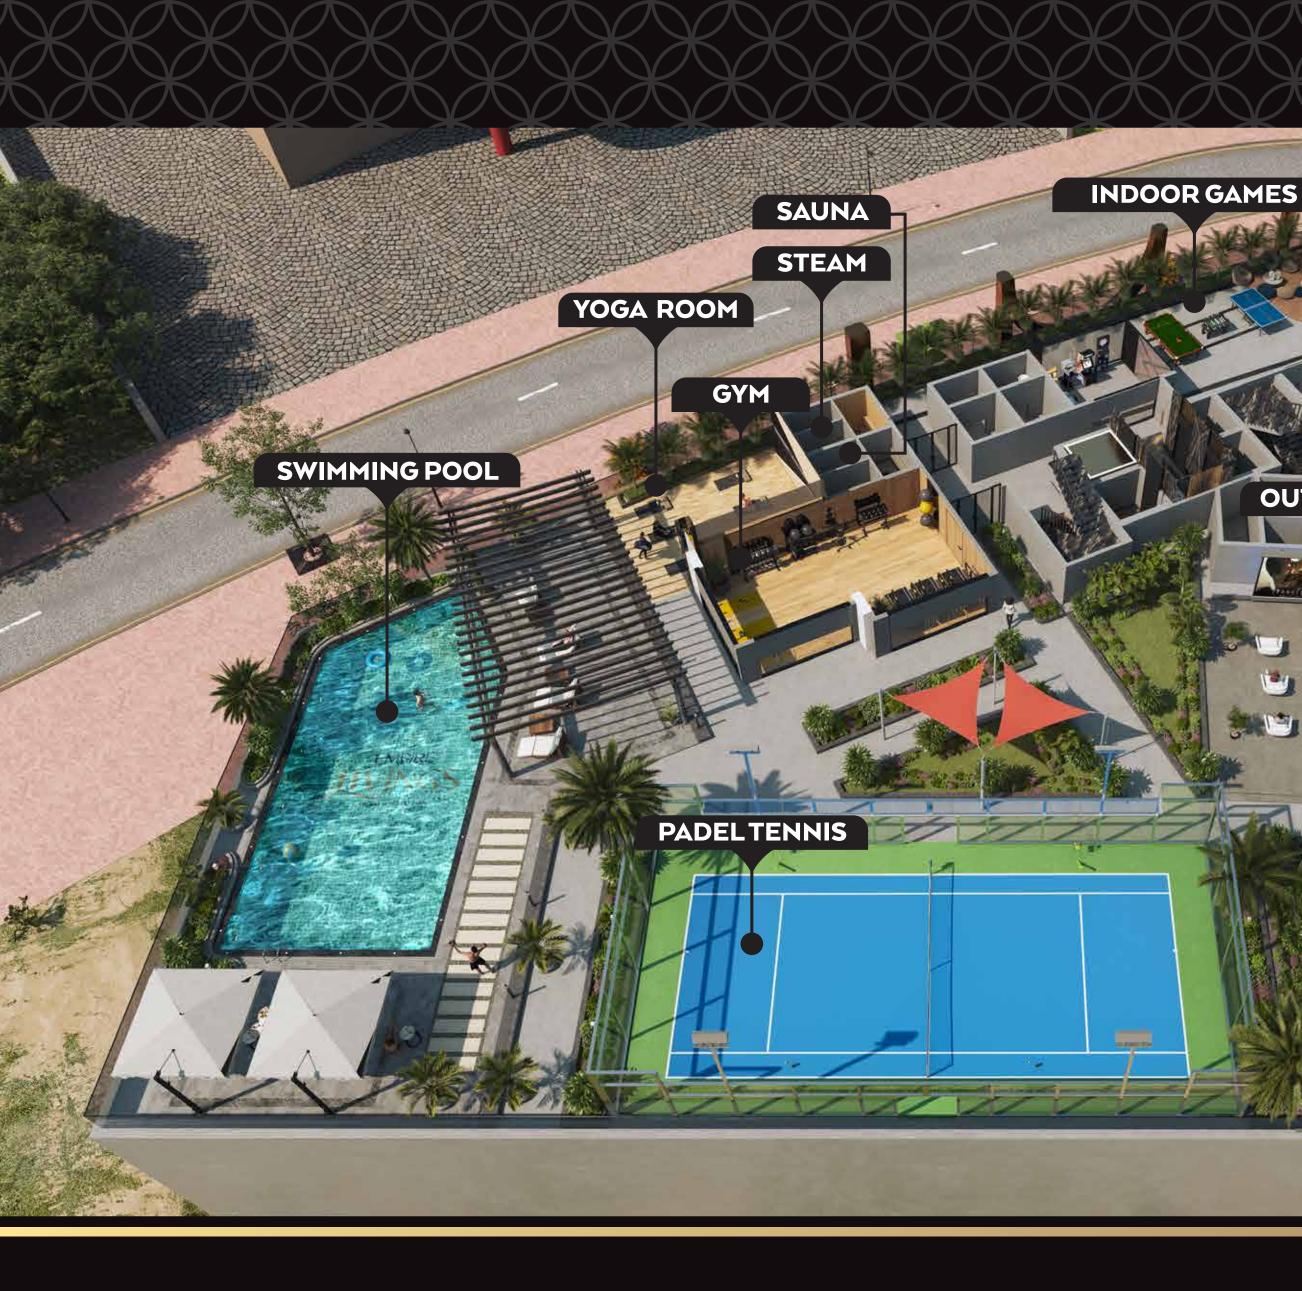

YOUR EMPIRE OF AMENITIES

EMPIRE

#### SWIMMING POOL

#### GYM

#### PADEL TENNIS

#### ELITE TENNIS COURT ESCAPE

The fantastic outdoor padel tennis court, open-air yet secluded, is exclusively designed for residents of this high-end residential project, offering a luxurious playing experience.

EMPIRE DEVELOPMENTS

LUXE LIFESTYLE HUB

The world-class residential facilities also feature a co-working area with high-speed internet and ergonomic seating, a safe kids' play area, an exclusive cinema fostering communal bonds, a serene yoga space for mindfulness, and a sitting area enhancing resident connections.

#### ECO-CONSCIOUS GREEN ENERGY

The Solar Park in Empire Living symbolises a groundbreaking fusion of sustainability and urban life. Harnessing the sun's power, this innovative development reduces carbon footprints, offers green spaces, and sets a new standard for eco-conscious city planning.