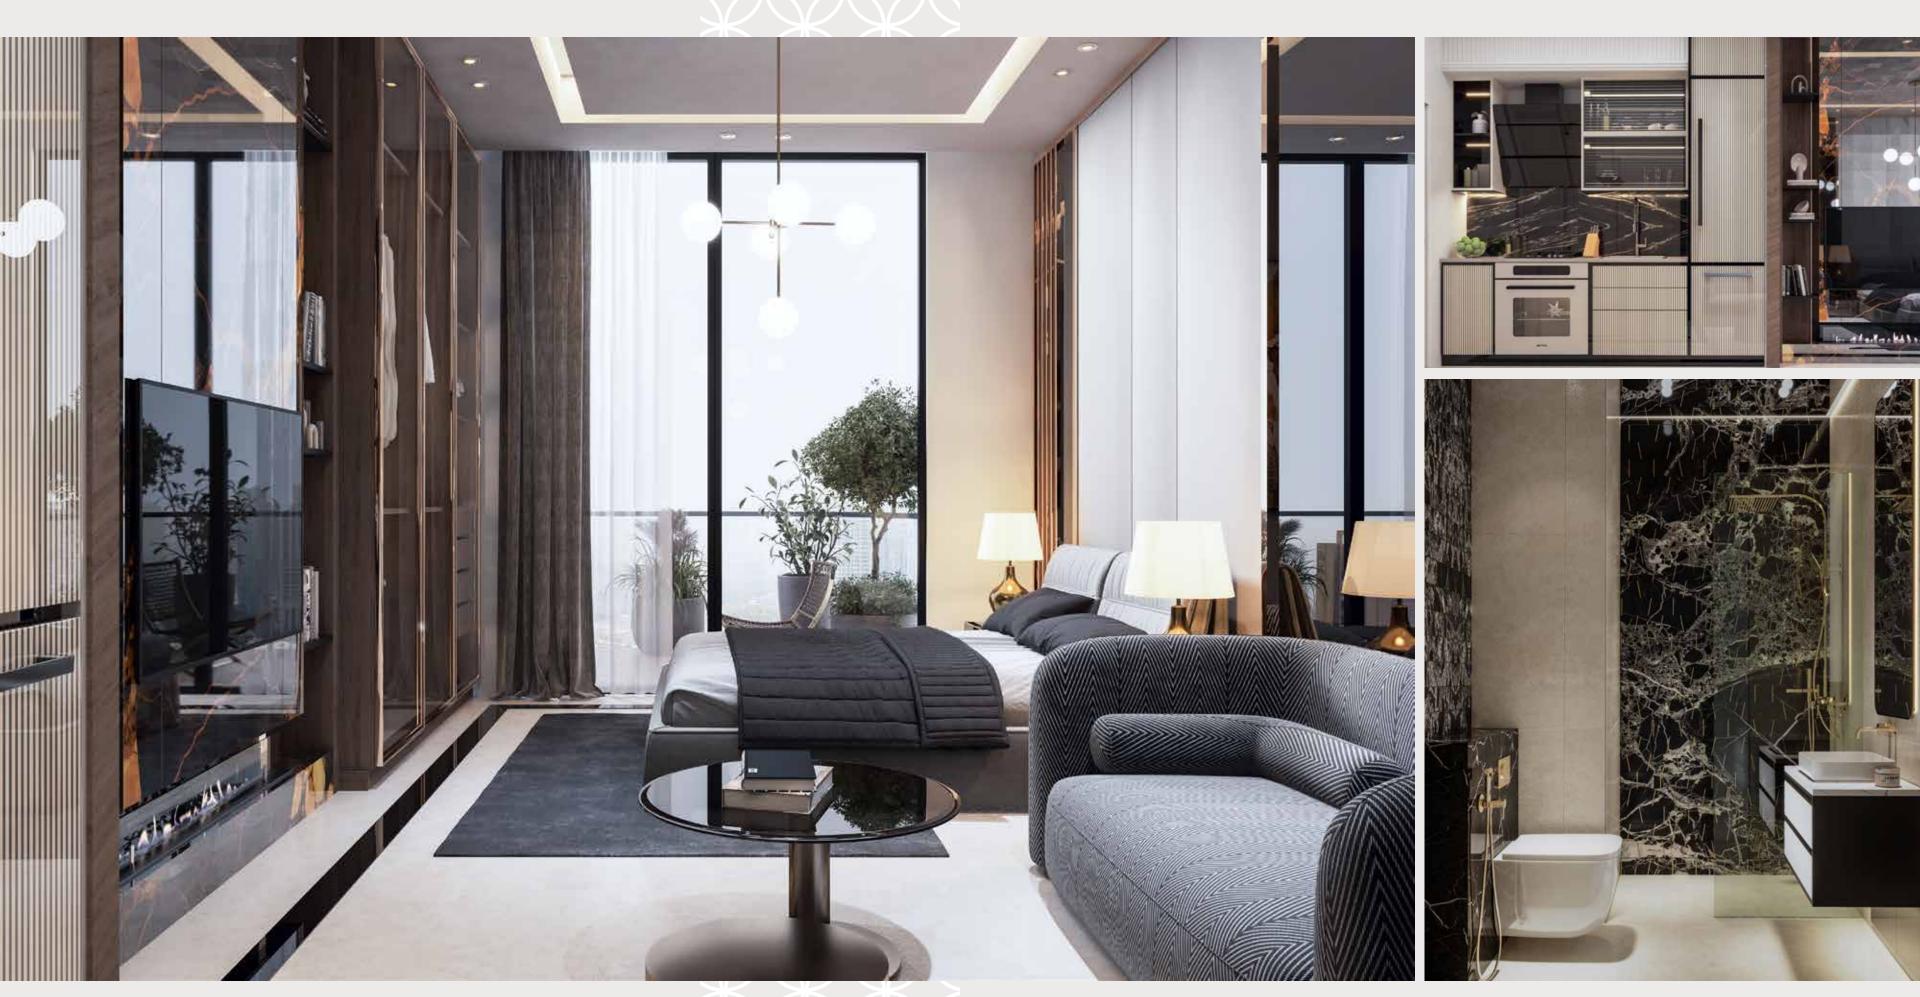

### BED DUPLEX

EMPIRE LIVINGS

The contemporary, fully-equipped kitchen features wall-sized glass windows that offer stunning views of the large terrace of your apartment that also offers your very own secluded sparkling blue swimming pool.

# 1-Bed Duplex apartments

offer a spacious terrace with a sparkling swimming pool Enjoy unparalleled relaxation.