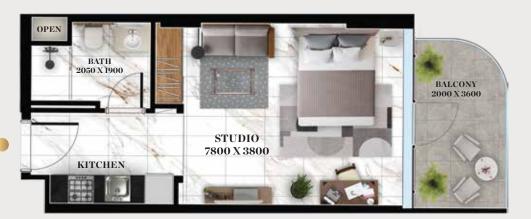

### **STUDIO - WITHOUT POOL**

#### SIZE RANGE: 352.41 TO 436.48 SQ. FT.

 FLOORS
 UNITS

 2ND TO 15TH FLOORS
 SERIES 4, SERIES 5, SERIES 6, SERIES 8

### **STUDIO - WITH POOL**

#### SIZE: 428.84 SQ. FT.

 FLOORS
 UNITS

 2ND TO 15TH FLOORS
 SERIES 7

TO WHERE LIFESTYLES ARE DEFINED BY HEIGHTS, OFFERING A SECURE

come

investment

WITH UNPARALLELED ROI