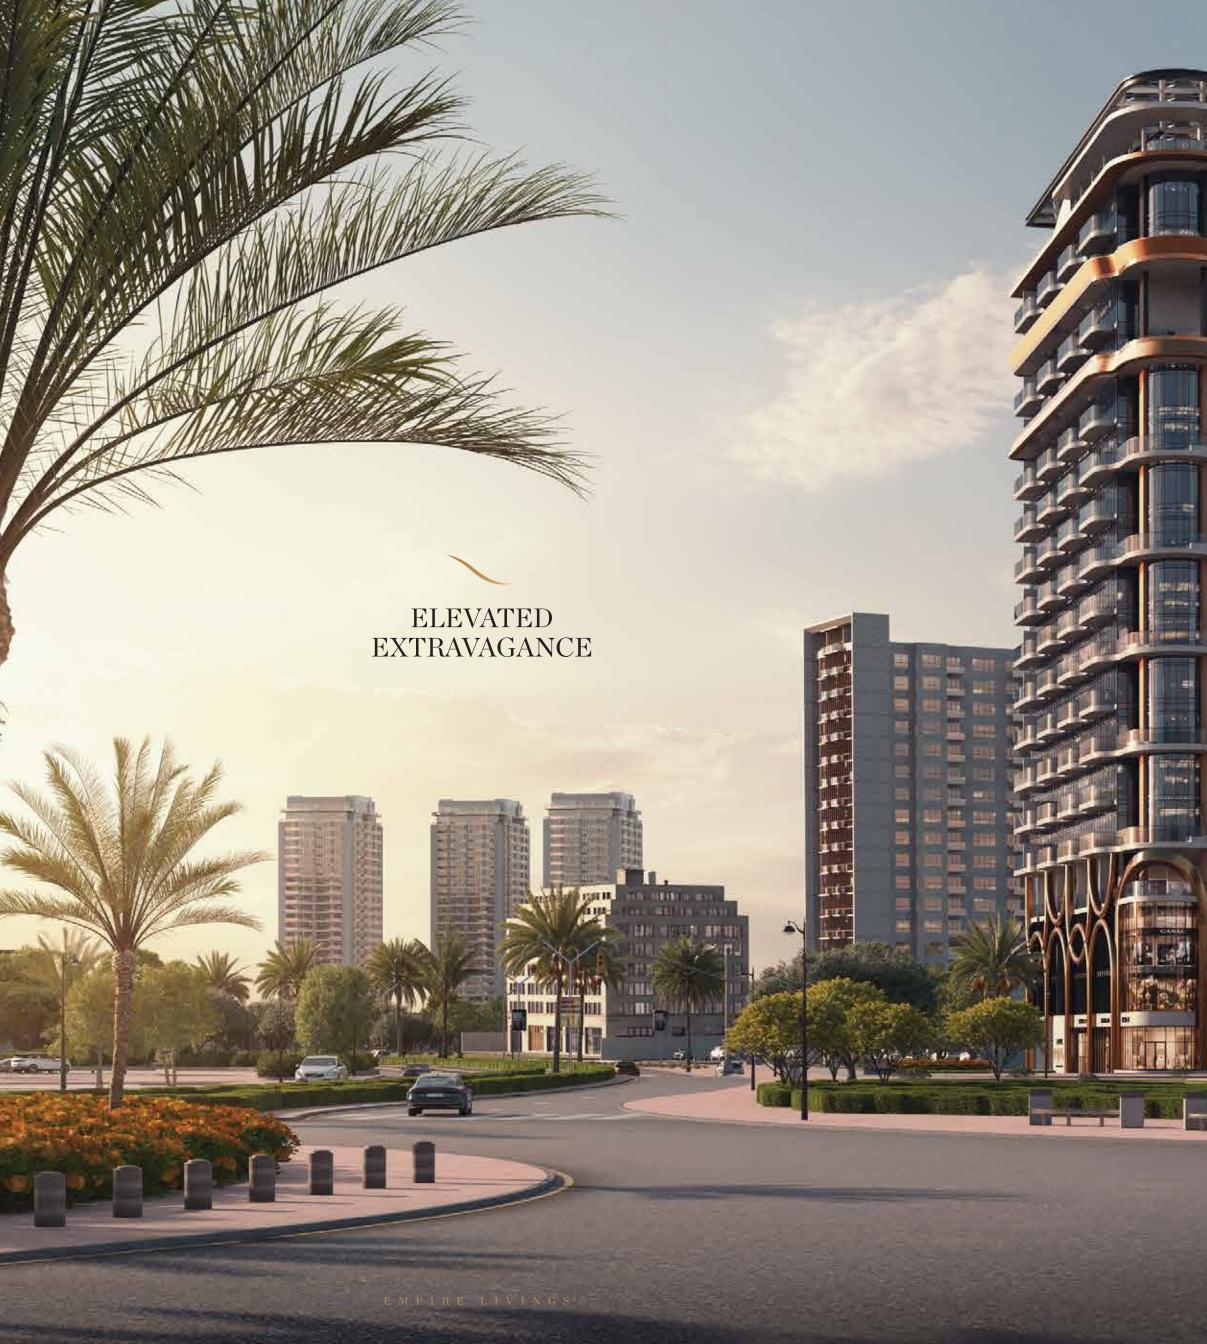

### A STANDING D R E A M

An intelligently chosen 3-side corner plot at Dubai Science Park, just a 1-minute drive from Umm Suqaim Road and steps away from a future Metro stop sets the stage for Empire Developments' stellar project combining investment and residence for its partners. The high-rise features expansive parking on 2 basement floors, retail showrooms on the ground floor, 3 podium floors with a parking facility on each, one dedicated floor for world-class amenities and 14 floors offering different types of creatively designed apartments with a private pool or without pool options. Delivering the best panoramic vistas of Dubai Science Park

## DUBAI SCIENCE PARK

05 MINUTES DUBAI HILLS MALL

15 MINUTES MALL OF EMIRATES

15 MINUTES BUSINESS BAY

15 minutes palm jumeirah

20 MINUTES DUBAI MARINA